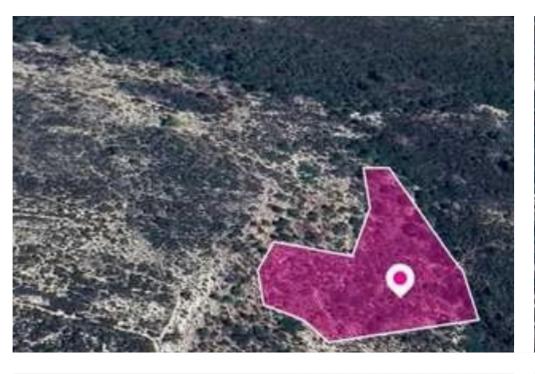

**Estate ID:** 77900

**Ref:** ba5519271

Total plot's-land's area: 6689 m²

Available from: 2024-11-08

Offered at: 2,000

Type: Agricultura

"""Special protection field, extending to about 6.689 sq.m. in total. The asset is located approx. 3.3km west from the centre of the village The property falls within Zone Z3, with a building coefficient of 1%, coverage of 1%, and permission for 1 floors (5m) of construction. GPS coordinates: 34.730975 32.697571""...