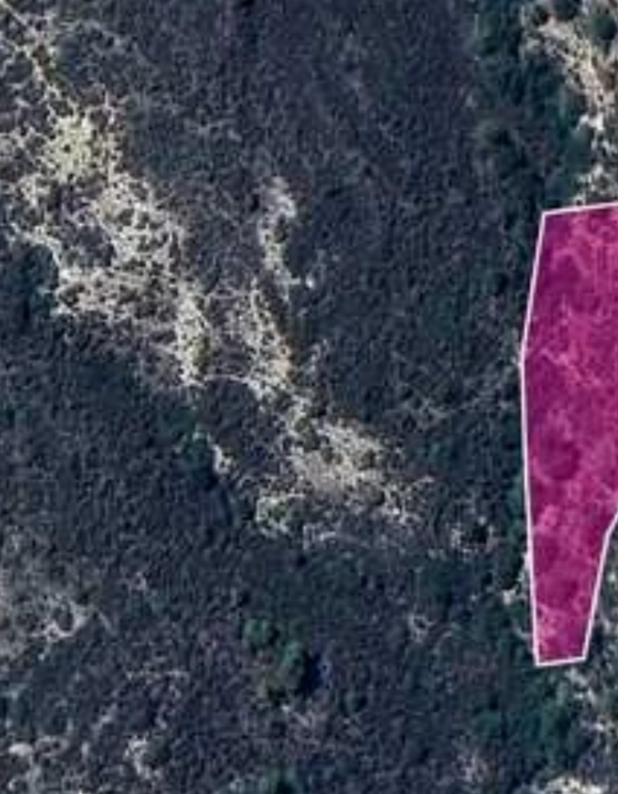

**Estate ID:** 77900

**Ref:** ba5519271

Total plot's-land's area: 6689 m²

Available from: 2024-11-08

Offered at: 2,000

Type: Agricultura

"""Special protection field, extending to about 6.689 sq.m. in total. The asset is located approx. 3.3km west from the centre of the village The property falls within Zone Z3, with a building coefficient of 1%, coverage of 1%, and permission for 1 floors (5m) of construction. GPS coordinates: 34.730975 32.697571""...