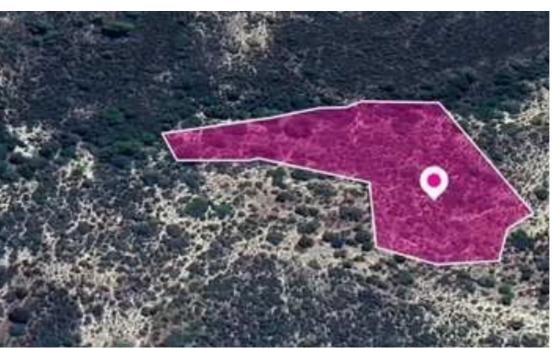

**Estate ID:** 77900

**Ref:** ba5519271

Total plot's-land's area: 6689 m²

Available from: 2024-11-08

Offered at: 2,000

Type: Agricultura

"""Special protection field, extending to about 6.689 sq.m. in total. The asset is located approx. 3.3km west from the centre of the village The property falls within Zone Z3, with a building coefficient of 1%, coverage of 1%, and permission for 1 floors (5m) of construction. GPS coordinates: 34.730975 32.697571""...