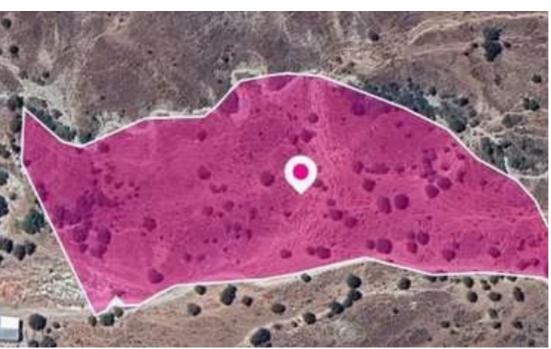

**Estate ID:** 77902

**Ref:** ba5519321

Total plot's-land's area: 25084 m²

Available from: 2024-11-08

Offered at: 13,000

Type: Agricultura

"""Agricultural and Special protection field, extending to about 25.084 sq.m. in total. The asset is located approx. 1,2km west from the village and approx. 700m east of Ksiros river. The property falls within a duel Zone ?3, with a building coefficient of 10%, coverage of 10%, and permission for 2 floors (8.3m) of construction and Zone Z3, with a building coefficient of 1%, coverage of 1%, and permission for 1 floors (5m) of construction. Location Coordinates: 34.82052957, 32.64027370"""...