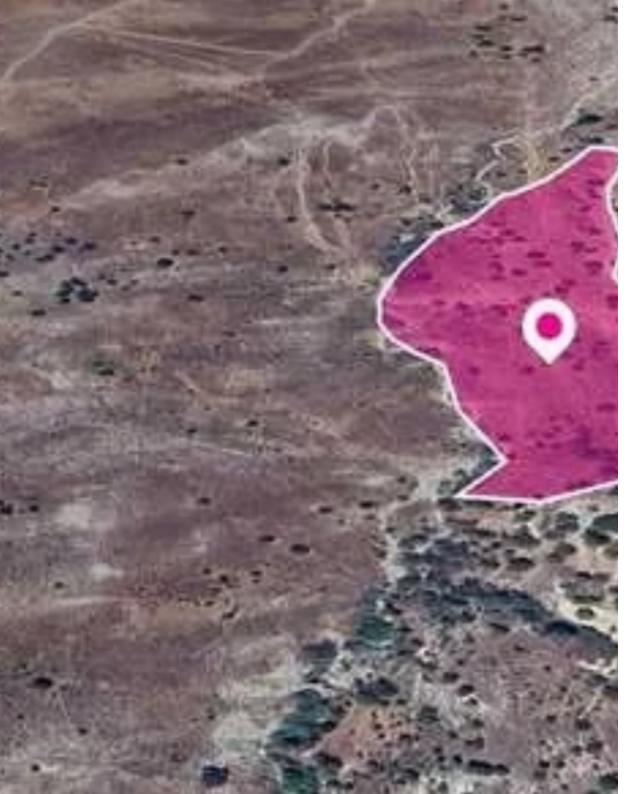

**Estate ID:** 77902

**Ref:** ba5519321

Total plot's-land's area: 25084 m²

Available from: 2024-11-08

Offered at: 13,000

Type: Agricultura

"""Agricultural and Special protection field, extending to about 25.084 sq.m. in total. The asset is located approx. 1,2km west from the village and approx. 700m east of Ksiros river. The property falls within a duel Zone ?3, with a building coefficient of 10%, coverage of 10%, and permission for 2 floors (8.3m) of construction and Zone Z3, with a building coefficient of 1%, coverage of 1%, and permission for 1 floors (5m) of construction. Location Coordinates: 34.82052957, 32.64027370"""...