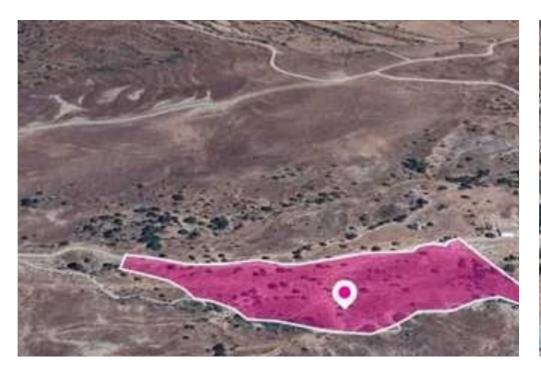

**Estate ID:** 77902

**Ref:** ba5519321

Total plot's-land's area: 25084 m²

Available from: 2024-11-08

Offered at: 13,000

Type: Agricultura

"""Agricultural and Special protection field, extending to about 25.084 sq.m. in total. The asset is located approx. 1,2km west from the village and approx. 700m east of Ksiros river. The property falls within a duel Zone ?3, with a building coefficient of 10%, coverage of 10%, and permission for 2 floors (8.3m) of construction and Zone Z3, with a building coefficient of 1%, coverage of 1%, and permission for 1 floors (5m) of construction. Location Coordinates: 34.82052957, 32.64027370"""...