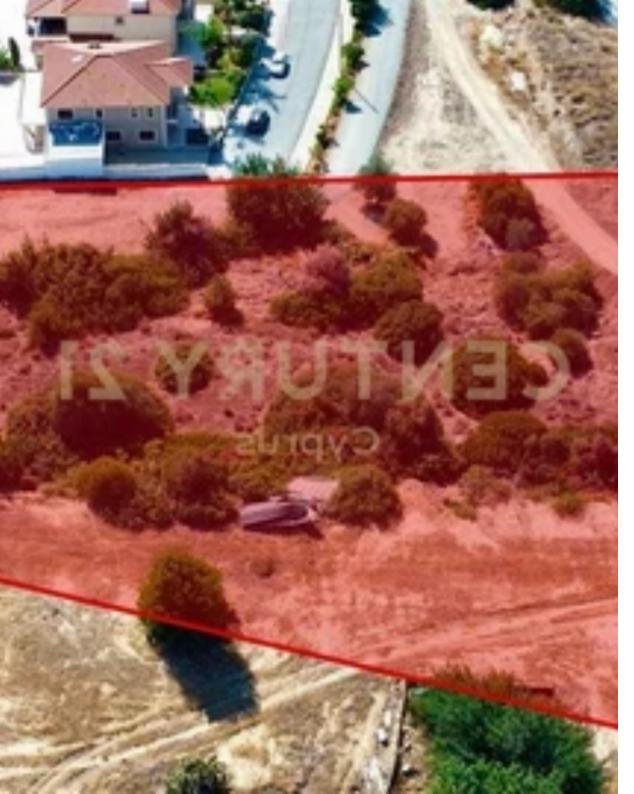

## Residential land 9622 m<sup>2</sup>

Limassol, Green-Area-Mersinies-Paniotis-Agia-Paraskevi-Germasogeias-Villag-4044 , Cyprus This ad is presented by listings admin, under supervision from , Licensed Real Estate Agent Reg no: 1234, Lic no: 603/E

""""We are so pleased to offer this unique piece of land located in the Germasogeia, Green Area. The plot looks south and has access from 3 different roads, it has a building density of 80%, a building coverage of 45% and a maximum height of 13,5m and 3 floors. It is ideal for any developers who is looking to invest in building many residential buildings together or a house complex. Importantly, some sqm will be deducted from the total space because of a town planning arrangements. The land has NO VAT and the price is negotiable!""""...