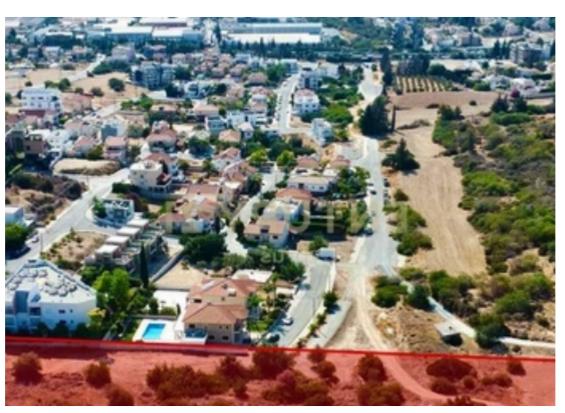

## Residential land 9622 m<sup>2</sup>

Limassol, Green-Area-Mersinies-Paniotis-Agia-Paraskevi-Germasogeias-Villag-4044 , Cyprus This ad is presented by listings admin, under supervision from , Licensed Real Estate Agent Reg no: 1234, Lic no: 603/E

""""We are so pleased to offer this unique piece of land located in the Germasogeia, Green Area. The plot looks south and has access from 3 different roads, it has a building density of 80%, a building coverage of 45% and a maximum height of 13,5m and 3 floors. It is ideal for any developers who is looking to invest in building many residential buildings together or a house complex. Importantly, some sqm will be deducted from the total space because of a town planning arrangements. The land has NO VAT and the price is negotiable!""""...