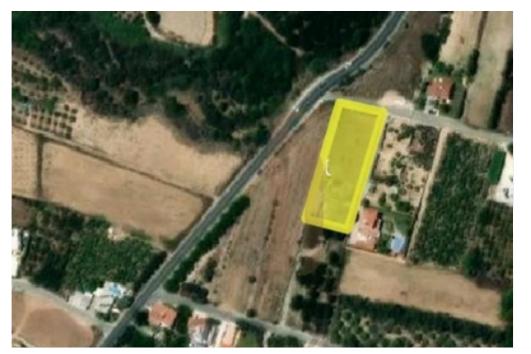

## Residential land 2676 m<sup>2</sup>

Paphos, Kissonerga-8574, Cyprus

This ad is presented by listings admin, under supervision from,

Licensed Real Estate Agent Reg no: 1234, Lic no: 603/E

**Offered at:** € 1,100,000

**Estate ID:** 77904

**Ref:** ba5518720

Total plot's-land's area: 2676 m²

Available from: 2024-11-08

Offered at: 1,100,00

Type: Residentia

"""This prime plot of 2,676 sqm in Kissonerga, Paphos offers breathtaking sea views and includes building and planning permits for the construction of six houses. With a coverage allowance of 25% and a building density of 40%, this land is ideal for developers looking to create a premium residential project. Located in a sought-after area close to local amenities and the coastline, this opportunity blends investment potential with the charm of coastal living.""...