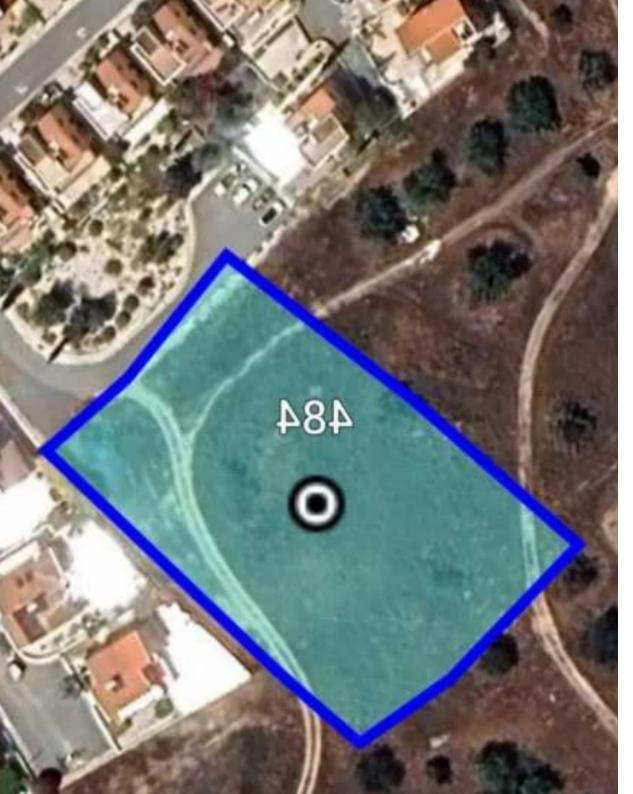

## Residential land 3011 m<sup>2</sup>

Paphos, Pegeia-Village-8560, Cyprus

This ad is presented by listings admin, under supervision from,

Licensed Real Estate Agent Reg no: 1234, Lic no: 603/E

**Offered at:** €800,000

**Estate ID:** 77910

**Ref:** ba5517573

Total plot's-land's area: 3011 m²

Available from: 2024-11-08

Offered at: 800,00

Type: Residentia

panoramic sea views. The immediate area consists of residential houses and undeveloped parcels of land. Property characteristics: \* Zone: H3 (residential) \* Building density: 60% \* Coverage: 35% \* ?Floors: 2 \* ?Height: 8.3m Located in the heart of Peyia, in a quiet neighbourhood, close to the restaurants and amenities of the village center and only a five minute drive to the sandy beaches of Coral Bay. The parcel benefits from road frontage along a registered road with all infrastructure and services been water, electricity and t...