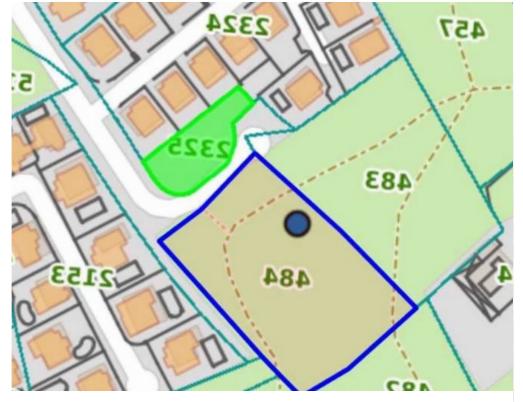

**Estate ID:** 77910

**Ref:** ba5517573

Total plot's-land's area: 3011 m²

Available from: 2024-11-08

Offered at: 800,00

Type: Residentia

panoramic sea views. The immediate area consists of residential houses and undeveloped parcels of land. Property characteristics: \* Zone: H3 (residential) \* Building density: 60% \* Coverage: 35% \* ?Floors: 2 \* ?Height: 8.3m Located in the heart of Peyia, in a quiet neighbourhood, close to the restaurants and amenities of the village center and only a five minute drive to the sandy beaches of Coral Bay. The parcel benefits from road frontage along a registered road with all infrastructure and services been water, electricity and t...

## **Estate on map:**

Website: realty.com.cy/p/residential-land-3011-m²-ba5517573

Email: info@rimatech.com.cy

**Phone:** +35795958898 // +35725714014

This ad is presented by listings admin, under supervision from ,  $% \left( 1\right) =\left( 1\right) \left( 1\right) \left($ 