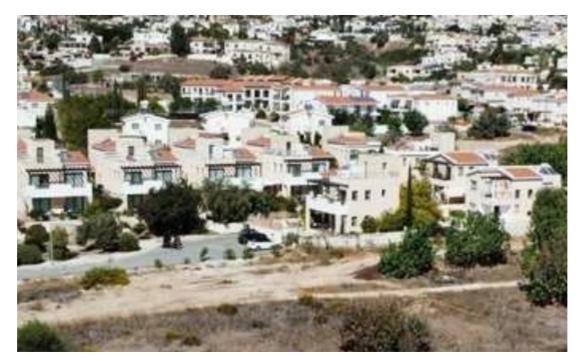

**Estate ID:** 77910

**Ref:** ba5517573

Total plot's-land's area: 3011 m²

Available from: 2024-11-08

Offered at: 800,00

Type: Residentia

panoramic sea views. The immediate area consists of residential houses and undeveloped parcels of land. Property characteristics: \* Zone: H3 (residential) \* Building density: 60% \* Coverage: 35% \* ?Floors: 2 \* ?Height: 8.3m Located in the heart of Peyia, in a quiet neighbourhood, close to the restaurants and amenities of the village center and only a five minute drive to the sandy beaches of Coral Bay. The parcel benefits from road frontage along a registered road with all infrastructure and services been water, electricity and t...