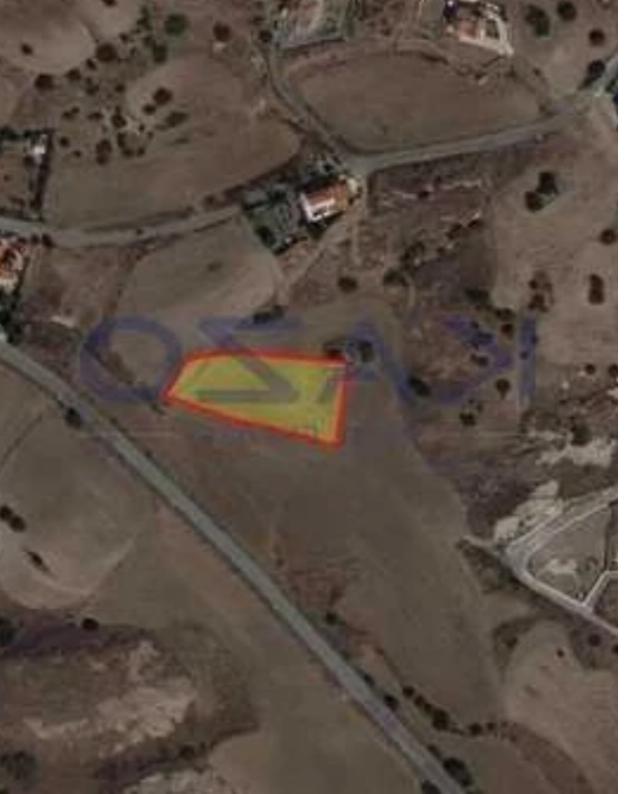

## Agricultural land 3345 m<sup>2</sup>

Limassol, Monagroulli-4524, Cyprus

This ad is presented by listings admin, under supervision from ,

Licensed Real Estate Agent Reg no: 1234, Lic no: 603/E

**Offered at:** € 110,000

""Large protected zone field available for sale in Monagrouli, Limassol. The field covers 3,345 square meters and holds an Z1 zone, with a 6% density and coverage ratio.""...