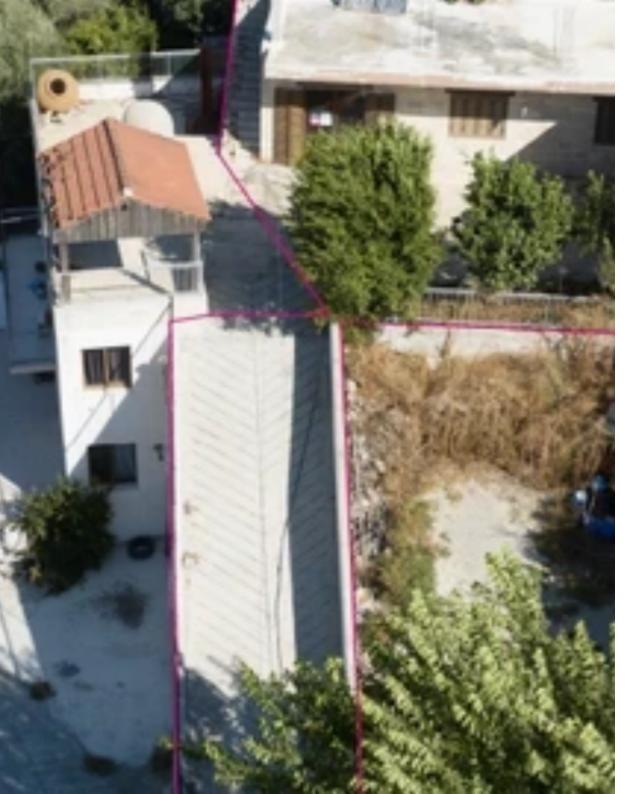

""""The property is consist of two parcels. The residential field with Reg. No. 0/8305, extending to about 112 sq.m. in total. The property has a an irregular shape with a rather smooth surface. Access to the field is via a registered road with total frontage of approx. 20m. A single-storey room with a yard with Reg No. 0/9609. The property is rectangularly shaped with a rather smooth. Access to the field is via a registered, public road with a frontage of approximately 7 meters. The single-storey room comprises of a sitting and dining area, a kitchen, and three bedrooms one of which is en-suite. It is noted that onto the single-storey room does not bear any economic value. The asset is I...