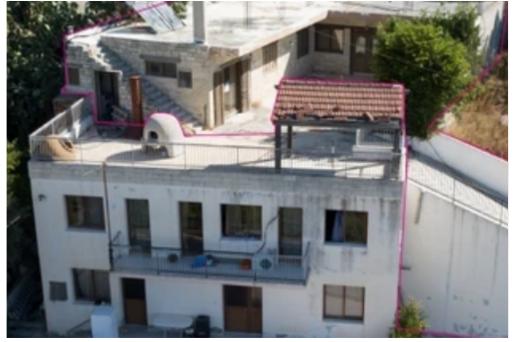

""""The property is consist of two parcels. The residential field with Reg. No. 0/8305, extending to about 112 sq.m. in total. The property has a an irregular shape with a rather smooth surface. Access to the field is via a registered road with total frontage of approx. 20m. A single-storey room with a yard with Reg No. 0/9609. The property is rectangularly shaped with a rather smooth. Access to the field is via a registered, public road with a frontage of approximately 7 meters. The single-storey room comprises of a sitting and dining area, a kitchen, and three bedrooms one of which is en-suite. It is noted that onto the single-storey room does not bear any economic value. The asset is I...