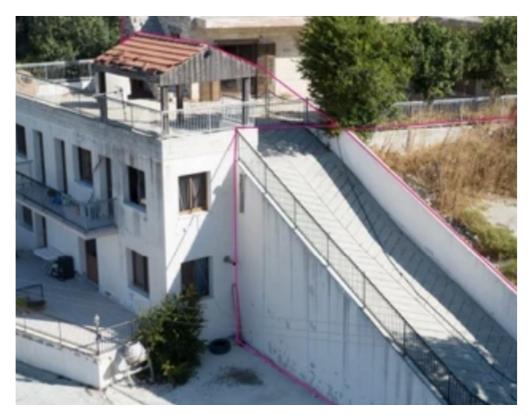

""""The property is consist of two parcels. The residential field with Reg. No. 0/8305, extending to about 112 sq.m. in total. The property has a an irregular shape with a rather smooth surface. Access to the field is via a registered road with total frontage of approx. 20m. A single-storey room with a yard with Reg No. 0/9609. The property is rectangularly shaped with a rather smooth. Access to the field is via a registered, public road with a frontage of approximately 7 meters. The single-storey room comprises of a sitting and dining area, a kitchen, and three bedrooms one of which is en-suite. It is noted that onto the single-storey room does not bear any economic value. The asset is I...