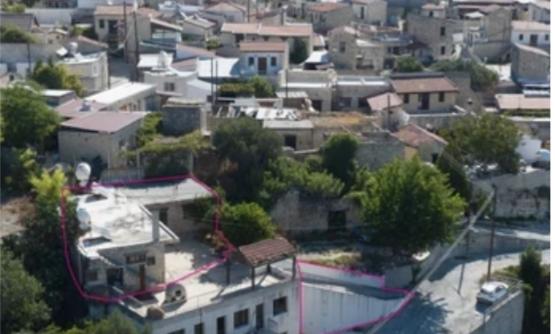

""""The property is consist of two parcels. The residential field with Reg. No. 0/8305, extending to about 112 sq.m. in total. The property has a an irregular shape with a rather smooth surface. Access to the field is via a registered road with total frontage of approx. 20m. A single-storey room with a yard with Reg No. 0/9609. The property is rectangularly shaped with a rather smooth. Access to the field is via a registered, public road with a frontage of approximately 7 meters. The single-storey room comprises of a sitting and dining area, a kitchen, and three bedrooms one of which is en-suite. It is noted that onto the single-storey room does not bear any economic value. The asset is I...