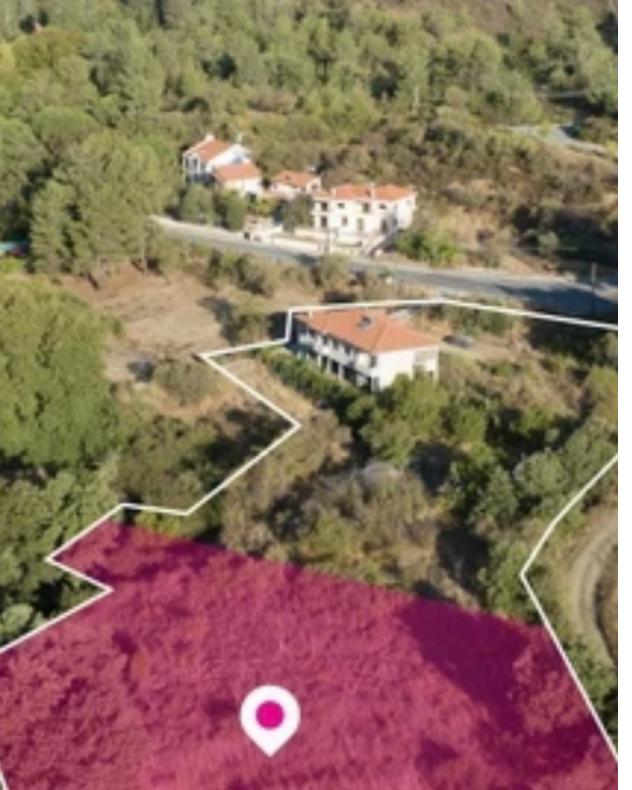

## Residential land 1735 m<sup>2</sup>

Limassol, Mandria-4778, Cyprus

This ad is presented by listings admin, under supervision from,

Licensed Real Estate Agent Reg no: 1234, Lic no: 603/E

**Offered at:** € 43,000

**Estate ID:** 77915

**Ref:** ba5519446

Total plot's-land's area: 1735 m²

Available from: 2024-11-08

Offered at: 43,000

Type: Residentia

"""30% share (approximately 1,735sq.m.) of a residential field, extending to about 5,783 sq.m. in total. The property has a flat surface. Access to the field is via two registered roads with a total frontage of approx. 128m. Distribution Agreement is available. The asset is located approx. 230 meters east of Mandria village. The property falls within Zone H4, with a building coefficient of 40%, coverage of 25%, and permission for 2 floors (8.3m) of construction. GPS coordinates: 34.869137, 32.836566""""...