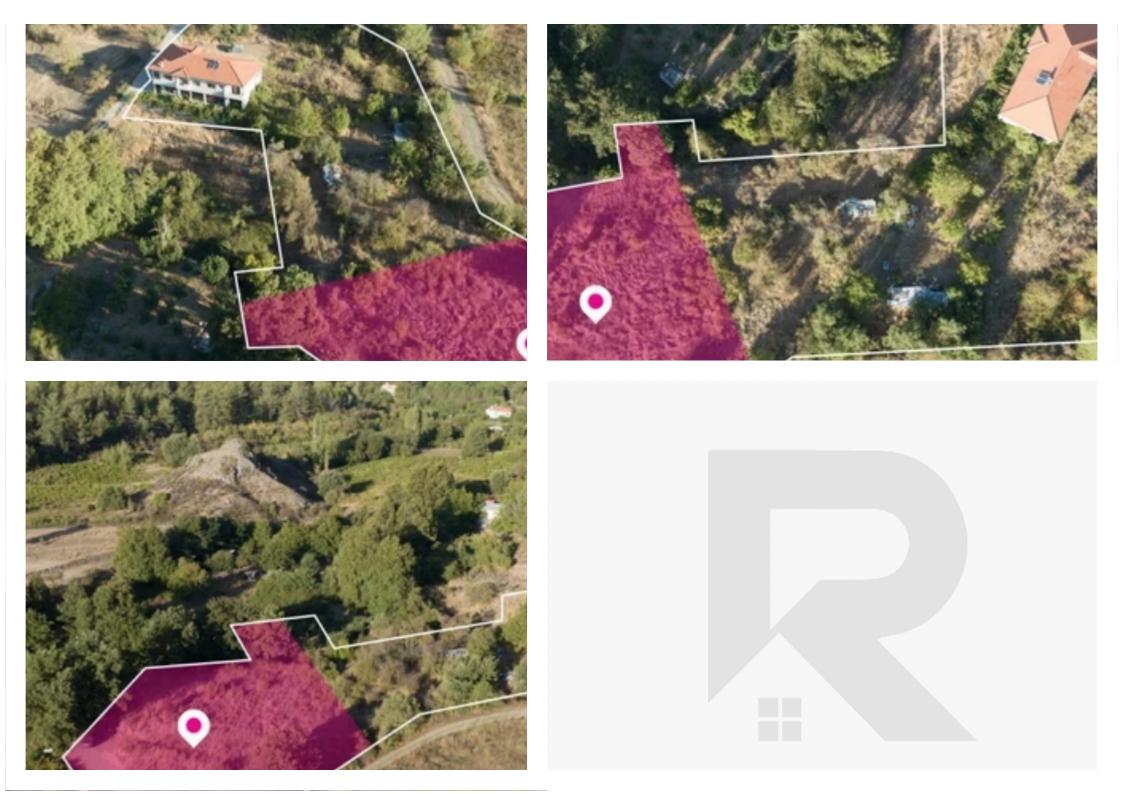

## Residential land 1735 m<sup>2</sup>

Limassol, Mandria-4778, Cyprus

This ad is presented by listings admin, under supervision from,

Licensed Real Estate Agent Reg no: 1234, Lic no: 603/E

**Offered at:** € 43,000

**Estate ID:** 77915

**Ref:** ba5519446

Total plot's-land's area: 1735 m²

Available from: 2024-11-08

Offered at: 43,000

Type: Residentia

"""30% share (approximately 1,735sq.m.) of a residential field, extending to about 5,783 sq.m. in total. The property has a flat surface. Access to the field is via two registered roads with a total frontage of approx. 128m. Distribution Agreement is available. The asset is located approx. 230 meters east of Mandria village. The property falls within Zone H4, with a building coefficient of 40%, coverage of 25%, and permission for 2 floors (8.3m) of construction. GPS coordinates: 34.869137, 32.836566""""...