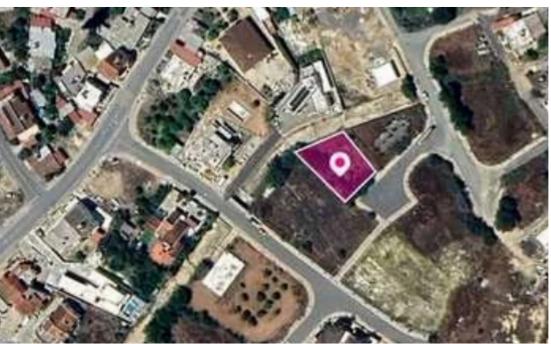

## Residential land 600 m<sup>2</sup>

Larnaka, Ormideia-Village-7506, Cyprus

This ad is presented by listings admin, under supervision from,

Licensed Real Estate Agent Reg no: 1234, Lic no: 603/E

**Offered at:** €49,000

**Estate ID:** 77919

**Ref:** ba5519444

Total plot's-land's area: **600 m**<sup>2</sup>

Available from: 2024-11-08

Offered at: **49,000** 

Type: Residentia

"""Residential plot, extending to about 600sq.m. in total. The property is regularly shaped with a flat surface. Access to the plot is via a registered road with total frontage of approx. 19m The asset is located approx. 85m south from the connecting road Xylotymbou – Ormideia. The property falls within Zone H3, with a building coefficient of 60%, coverage of 35%, and permission for 2 floors (8.3m) of construction."""...