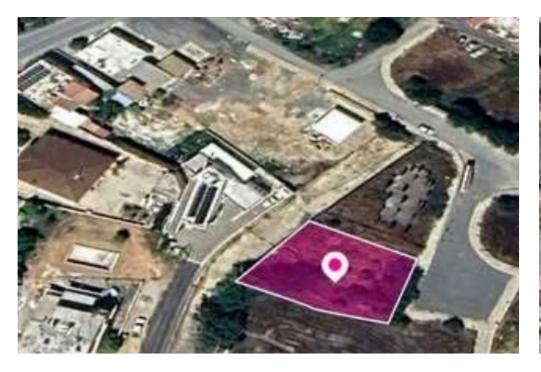

## Residential land 600 m<sup>2</sup>

Larnaka, Ormideia-Village-7506, Cyprus

This ad is presented by listings admin, under supervision from,

Licensed Real Estate Agent Reg no: 1234, Lic no: 603/E

**Offered at:** €49,000

**Estate ID:** 77919

**Ref:** ba5519444

Total plot's-land's area: **600 m**<sup>2</sup>

Available from: 2024-11-08

Offered at: **49,000** 

Type: Residentia

"""Residential plot, extending to about 600sq.m. in total. The property is regularly shaped with a flat surface. Access to the plot is via a registered road with total frontage of approx. 19m The asset is located approx. 85m south from the connecting road Xylotymbou – Ormideia. The property falls within Zone H3, with a building coefficient of 60%, coverage of 35%, and permission for 2 floors (8.3m) of construction."""...