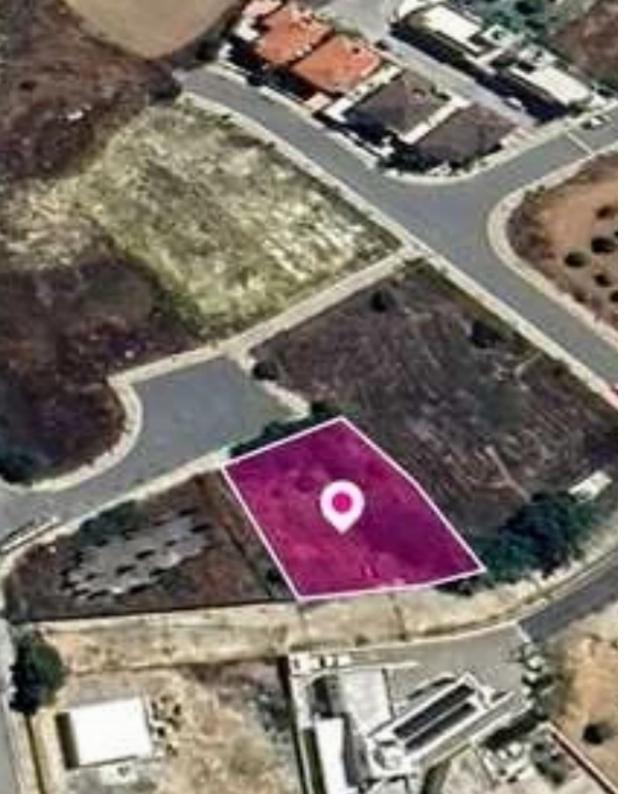

## Residential land 600 m<sup>2</sup>

Larnaka, Ormideia-Village-7506, Cyprus

This ad is presented by listings admin, under supervision from,

Licensed Real Estate Agent Reg no: 1234, Lic no: 603/E

**Offered at:** €49,000

**Estate ID:** 77919

**Ref:** ba5519444

Total plot's-land's area: **600 m**<sup>2</sup>

Available from: 2024-11-08

Offered at: **49,000** 

Type: Residentia

"""Residential plot, extending to about 600sq.m. in total. The property is regularly shaped with a flat surface. Access to the plot is via a registered road with total frontage of approx. 19m The asset is located approx. 85m south from the connecting road Xylotymbou – Ormideia. The property falls within Zone H3, with a building coefficient of 60%, coverage of 35%, and permission for 2 floors (8.3m) of construction."""...