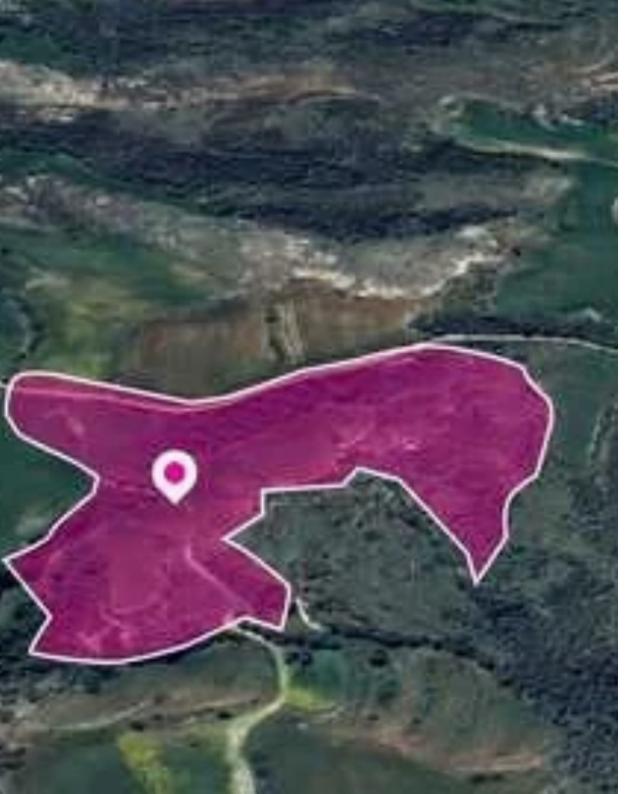

## Agricultural land 37459 m<sup>2</sup>

Paphos, Kato-Akourdaleia-8721, Cyprus

This ad is presented by listings admin, under supervision from,

Licensed Real Estate Agent Reg no: 1234, Lic no: 603/E

**Offered at:** € 48,000

**Estate ID:** 77920

**Ref:** ba5519436

Total plot's-land's area: 37459 m²

Available from: 2024-11-08

Offered at: 48,000

Type: Agricultura

"""Agricultural field, extending to about 37.459 sq.m. in total. The asset is located approx. 1.6km northeast from the village centre and approx. 250m west of the "Evretou Dam". The property falls within Zone ?3, with a building coefficient of 10%, coverage of 10%, and permission for 2 floors (8.3m) of construction. Location Coordinates: 34.96439731, 32.46407224"""...