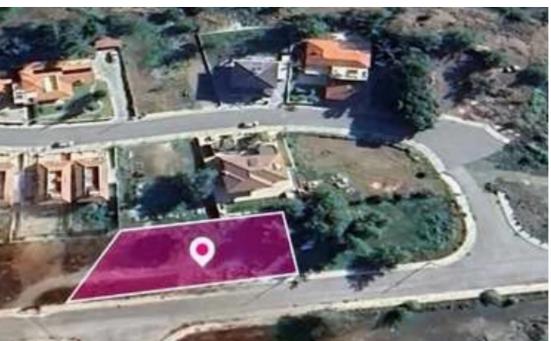

**Estate ID:** 77921

**Ref:** ba5519434

Total plot's-land's area: 767 m²

Available from: 2024-11-08

Offered at: 40,000

Type: Residentia

"""Residential plot, extending to about 767 sq.m. in total. The property is rectangularly shaped with a flat surface. Access to the plot is via a registered road with total frontage of approximately 45m. The asset is located approximately 1 km north of the village center, 850m northwest to the Meletio Elementary School of Lythrodontas and approximately 110m east to the Glafkou Kliridi Avenue. The property falls within Zone H3, with a building coefficient of 60%, coverage of 35%, and permission for 2 floors (8.3m) of construction."""...