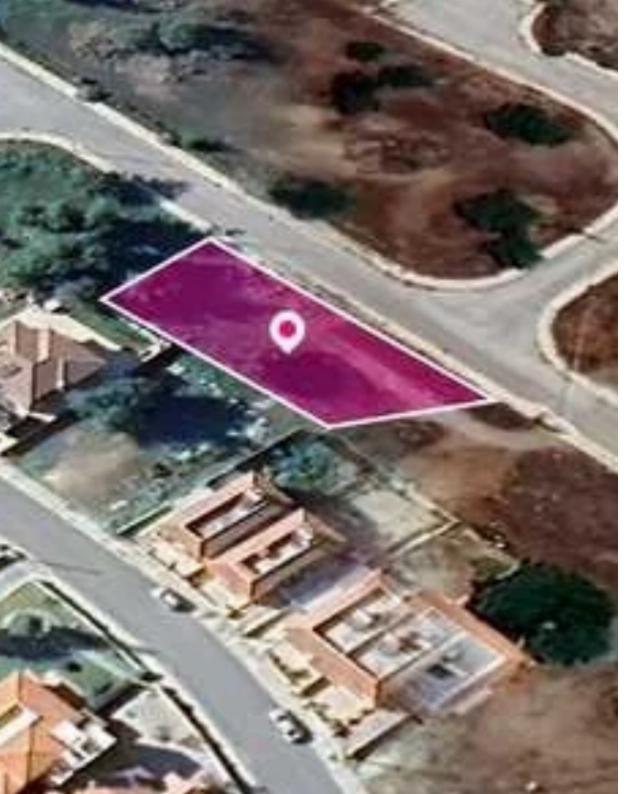

**Estate ID:** 77921

**Ref:** ba5519434

Total plot's-land's area: 767 m²

Available from: 2024-11-08

Offered at: 40,000

Type: Residentia

"""Residential plot, extending to about 767 sq.m. in total. The property is rectangularly shaped with a flat surface. Access to the plot is via a registered road with total frontage of approximately 45m. The asset is located approximately 1 km north of the village center, 850m northwest to the Meletio Elementary School of Lythrodontas and approximately 110m east to the Glafkou Kliridi Avenue. The property falls within Zone H3, with a building coefficient of 60%, coverage of 35%, and permission for 2 floors (8.3m) of construction."""...