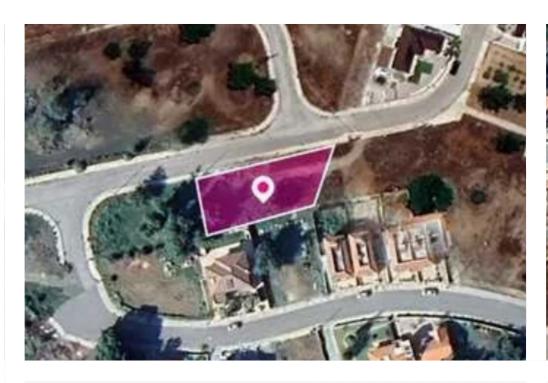

**Estate ID:** 77921

**Ref:** ba5519434

Total plot's-land's area: 767 m²

Available from: 2024-11-08

Offered at: 40,000

Type: Residentia

"""Residential plot, extending to about 767 sq.m. in total. The property is rectangularly shaped with a flat surface. Access to the plot is via a registered road with total frontage of approximately 45m. The asset is located approximately 1 km north of the village center, 850m northwest to the Meletio Elementary School of Lythrodontas and approximately 110m east to the Glafkou Kliridi Avenue. The property falls within Zone H3, with a building coefficient of 60%, coverage of 35%, and permission for 2 floors (8.3m) of construction."""...