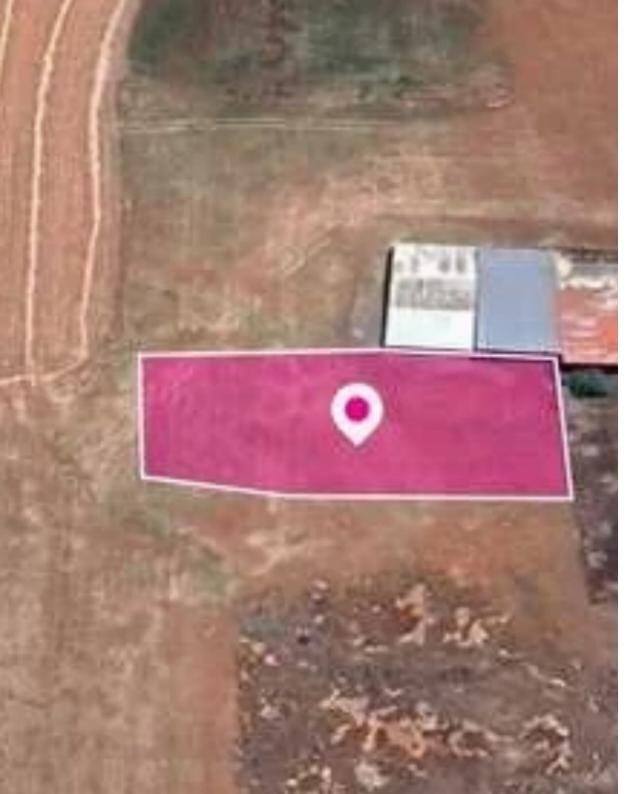

## Commercial land 1506 m<sup>2</sup>

Nicosia, Palaiometocho-2682, Cyprus

This ad is presented by listings admin, under supervision from ,

Licensed Real Estate Agent Reg no: 1234, Lic no: 603/E

**Offered at:** € 38,000

**Estate ID:** 77923

**Ref:** ba5519445

Total plot's-land's area: 1506 m<sup>2</sup>

Available from: 2024-11-08

Offered at: 38,000

Type: Commercia

"""Industrial field in Palaiometocho, extending to about 1.506 sq.m. in total. The property is rectangularly shaped with a flat surface. The asset is located south of Kokkinotrimithia industrial area and at a short distance northwest of the main road toward the village. The property falls within Zone E1, with a building coefficient of 90%, coverage of 50%, and permission for 2 floors (0m) of construction."""...