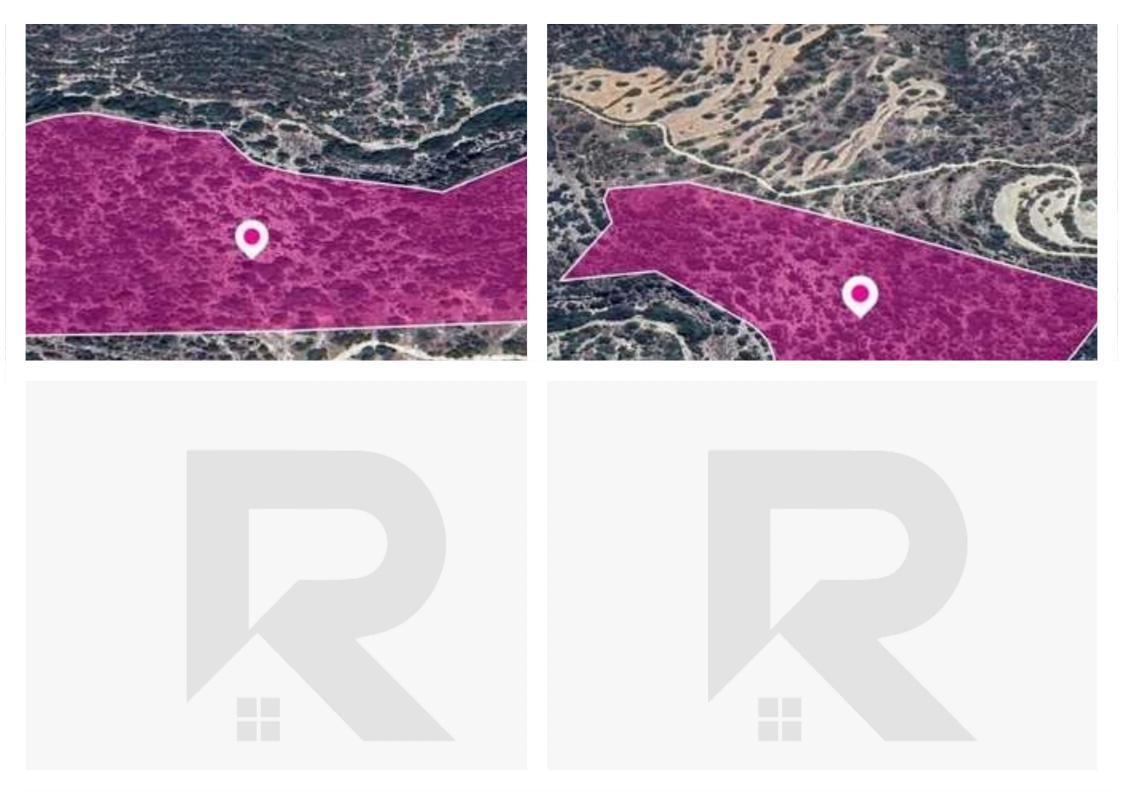

**Estate ID:** 77925

**Ref:** ba5519442

Total plot's-land's area: 30770 m²

Available from: 2024-11-08

Offered at: 43,000

Type: **Agricultura**l

"""The property is an agricultural field of 30,770sq. m. in total. A registered pathway passes through the field with a length of 120m(approx.). The asset is located 400m(approx.) west of Paramytha - Gerasa road, 2km(approx.)south of the village centre, and 5km(approx.) from the motorway. The property falls within a duel zone: - Zone ?3(89%), with a building coefficient of 10%, coverage of 10%, and permission for 2 floors (8.3m) of construction. - Zone Z3(11%), with a building coefficient of 1%, coverage of 1%, and permission for 1 floor (5m) of construction. GPS coordinates: 34.770693, 32.983751""...

## **Estate on map:**

ba5519442

Email: info@rimatech.com.cy

**Phone:** +35795958898 // +35725714014

This ad is presented by listings admin, under supervision from,

Licensed Real Estate Agent Reg no: 1234, Lic no: 603/E