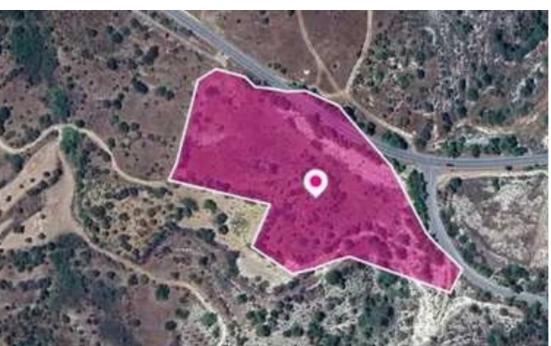

**Estate ID:** 77928

**Ref:** ba5519428

Total plot's-land's area: 4432 m²

Available from: 2024-11-08

Offered at: 34,000

Type: Residentia

"""Share of Residential field, extending to about 17.726 sq.m. in total. The share correspond to approximately 4.432 sq.m. Access to the field is via a registered road with a total frontage of approx. 78m The asset is located approx. 150m north-east of the New Pentalia village. The property falls within Zone H3, with a building coefficient of 60%, coverage of 35%, and permission for 2 floors (8.3m) of construction. GPS coordinates: 34.840336 32.605217""...