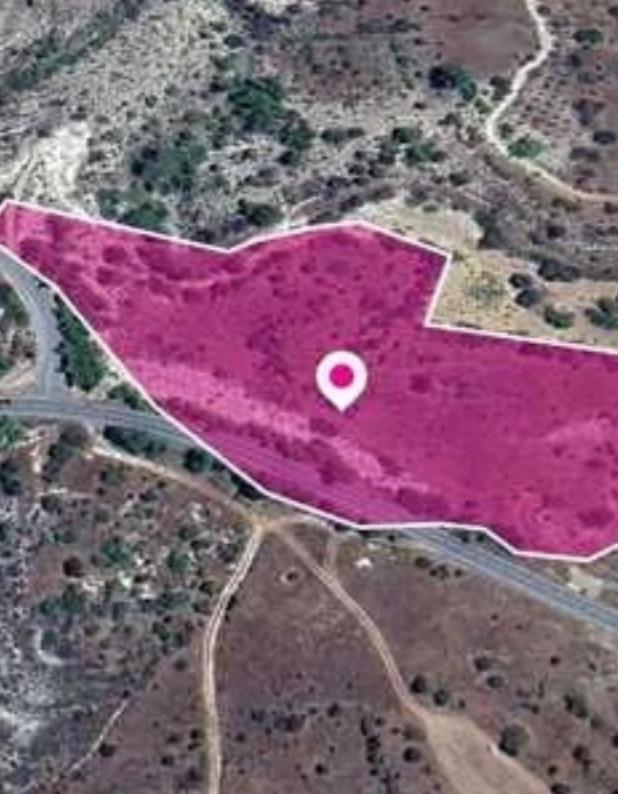

## Residential land 4432 m<sup>2</sup>

Paphos, Pentalia-8650, Cyprus

This ad is presented by listings admin, under supervision from,

Licensed Real Estate Agent Reg no: 1234, Lic no: 603/E

**Offered at:** € 34,000

**Estate ID:** 77928

**Ref:** ba5519428

Total plot's-land's area: 4432 m²

Available from: 2024-11-08

Offered at: 34,000

Type: Residentia

"""Share of Residential field, extending to about 17.726 sq.m. in total. The share correspond to approximately 4.432 sq.m. Access to the field is via a registered road with a total frontage of approx. 78m The asset is located approx. 150m north-east of the New Pentalia village. The property falls within Zone H3, with a building coefficient of 60%, coverage of 35%, and permission for 2 floors (8.3m) of construction. GPS coordinates: 34.840336 32.605217""...