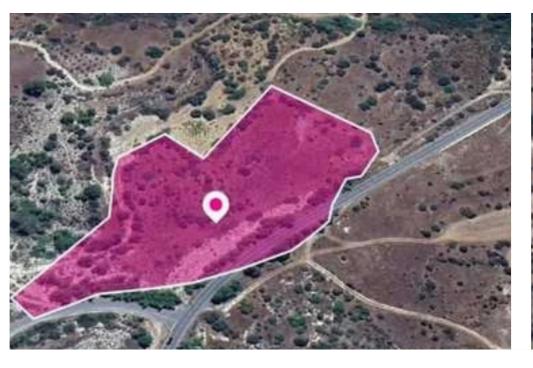

**Estate ID:** 77928

**Ref:** ba5519428

Total plot's-land's area: 4432 m²

Available from: 2024-11-08

Offered at: 34,000

Type: Residentia

"""Share of Residential field, extending to about 17.726 sq.m. in total. The share correspond to approximately 4.432 sq.m. Access to the field is via a registered road with a total frontage of approx. 78m The asset is located approx. 150m north-east of the New Pentalia village. The property falls within Zone H3, with a building coefficient of 60%, coverage of 35%, and permission for 2 floors (8.3m) of construction. GPS coordinates: 34.840336 32.605217""...