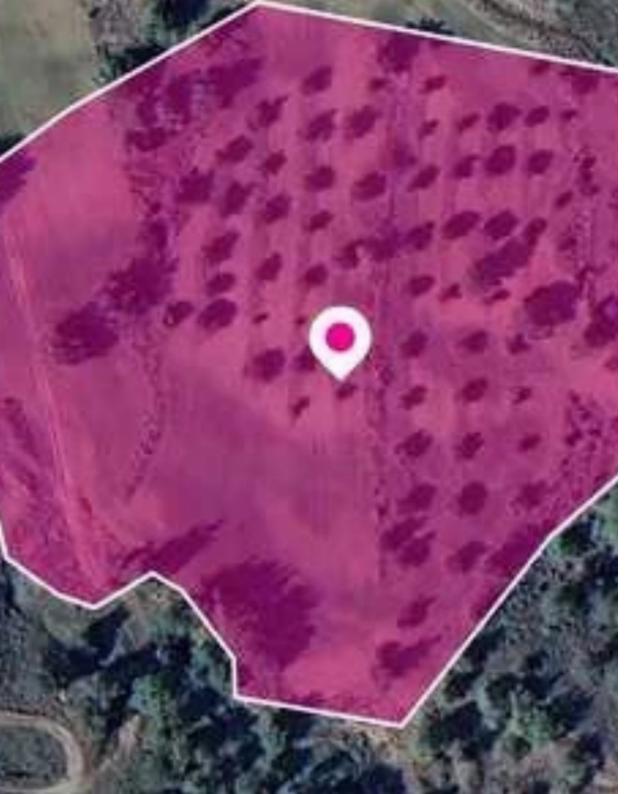

## Agricultural land 10034 m<sup>2</sup>

Nicosia, Lythrodontas-2565, Cyprus This ad is presented by listings admin, under supervision from, Licensed Real Estate Agent Reg no: 1234, Lic no: 603/E

Offered at: € 31,000 Estate ID: 77929 Ref: ba5519435

"""50% share of an agricultural field, extending to about 10.034 sq.m ( 50% of 20.068 sq.m. in total). The property has a flat surface. The asset is located approximately 1km northwest of the village center, 1km south of the the Agias Triadas Monastery and approximately 500m east to the Glafkou Kliridi Avenue. The property falls within Zone ?3, with a building coefficient of 10%, coverage of 10%, and permission for 2 floors (8.3m) of construction."""...