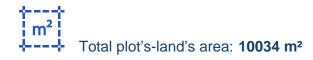

## Agricultural land 10034 m<sup>2</sup>

Nicosia, Lythrodontas-2565, Cyprus This ad is presented by listings admin, under supervision from, Licensed Real Estate Agent Reg no: 1234, Lic no: 603/E

Offered at: € 31,000 Estate ID: 77929 Ref: ba5519435

"""50% share of an agricultural field, extending to about 10.034 sq.m ( 50% of 20.068 sq.m. in total). The property has a flat surface. The asset is located approximately 1km northwest of the village center, 1km south of the the Agias Triadas Monastery and approximately 500m east to the Glafkou Kliridi Avenue. The property falls within Zone ?3, with a building coefficient of 10%, coverage of 10%, and permission for 2 floors (8.3m) of construction."""...