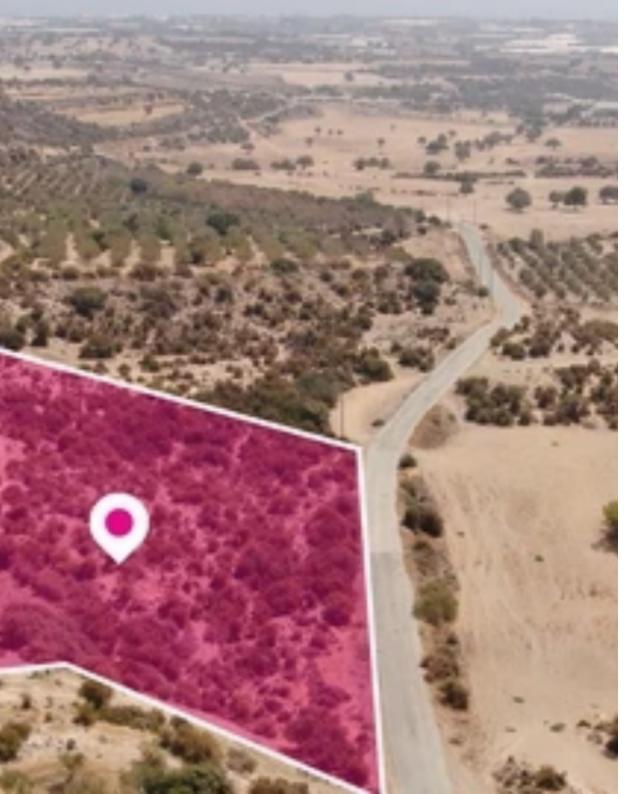

## Agricultural land 11538 m<sup>2</sup>

Larnaka, Maroni-7737, Cyprus

This ad is presented by listings admin, under supervision from ,

Licensed Real Estate Agent Reg no: 1234, Lic no: 603/E

**Offered at:** € 45,000

**Estate ID:** 77930

**Ref:** ba5519437

Total plot's-land's area: 11538 m²

Available from: 2024-11-08

Offered at: **45,000** 

Type: Agricultura

""""Agricultural field, extending to about 11.538 sq.m. in total. Access to the field is via a registerd road with total frontage of approx. 78m The asset is located approx. 5km form the motorway and approx. 5.5km from the beach The property falls within Zone ?3, with a building coefficient of 10%, coverage of 10%, and permission for 2 floors (8.3m) of construction."""...

## **Estate on map:**

ba5519437

Email: info@rimatech.com.cy

**Phone:** +35795958898 // +35725714014

This ad is presented by listings admin, under supervision from,

Licensed Real Estate Agent Reg no: 1234, Lic no: 603/E