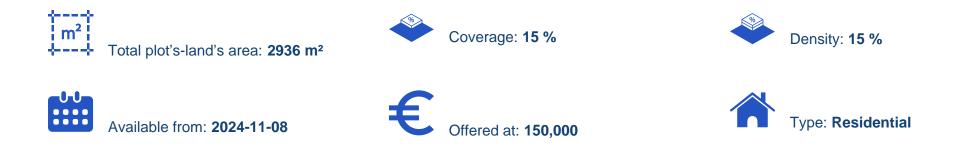

## Residential land 2936 m<sup>2</sup>

Limassol, Monagroulli-4524 , Cyprus This ad is presented by listings admin, under supervision from , Licensed Real Estate Agent Reg no: 1234, Lic no: 603/E

Offered at: €150,000 Estate ID: 77936 Ref: ba5517084

"Large protected zone field available for sale in Monagrouli, Limassol. The field covers 2,936 square meters and holds 80% of Z1 zone, with a 6% density and coverage ratio and 20% of H7 housing zone, with 15% density and coverage ratio.""...