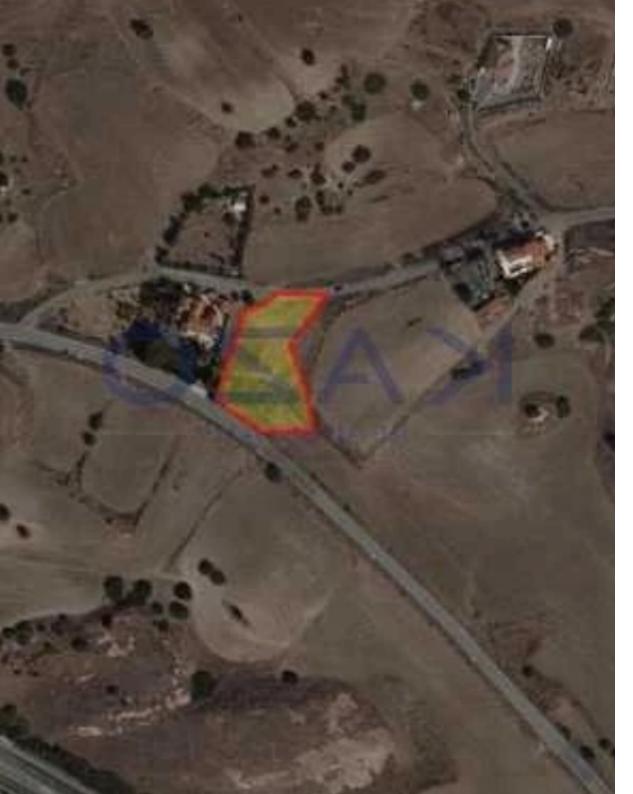

"Large protected zone field available for sale in Monagrouli, Limassol. The field covers 2,936 square meters and holds 80% of Z1 zone, with a 6% density and coverage ratio and 20% of H7 housing zone, with 15% density and coverage ratio.""...