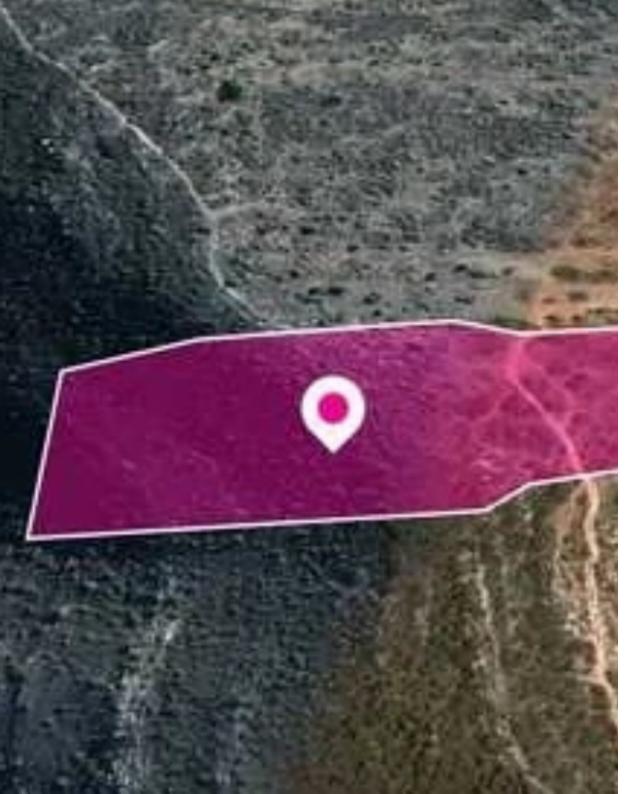

## Agricultural land 30770 m<sup>2</sup>

Limassol, Agios-Amvrosios-4710 , Cyprus This ad is presented by listings admin, under supervision from , Licensed Real Estate Agent Reg no: 1234, Lic no: 603/E

Offered at: €47,000 Estate ID: 77937 Ref: ba5519412

""Agricultural field, extending to about 30.770 sq.m. in total. It is landlocked and an adjacent field available for sale. The asset is located approx.4,5km south-west of Agios Amvrosios area. The property falls within Zone ?3, with a building coefficient of 10%, coverage of 10%, and permission for 2 floors (8.3m) of construction."""...

## **Estate on map:**

Website: realty.com.cy/p/agricultural-land-30770-m2-

ba5519412

Email: info@rimatech.com.cy

Phone: +35795958898 // +35725714014

This ad is presented by listings admin, under supervision from , Licensed Real Estate Agent Reg no: 1234, Lic no: 603/E