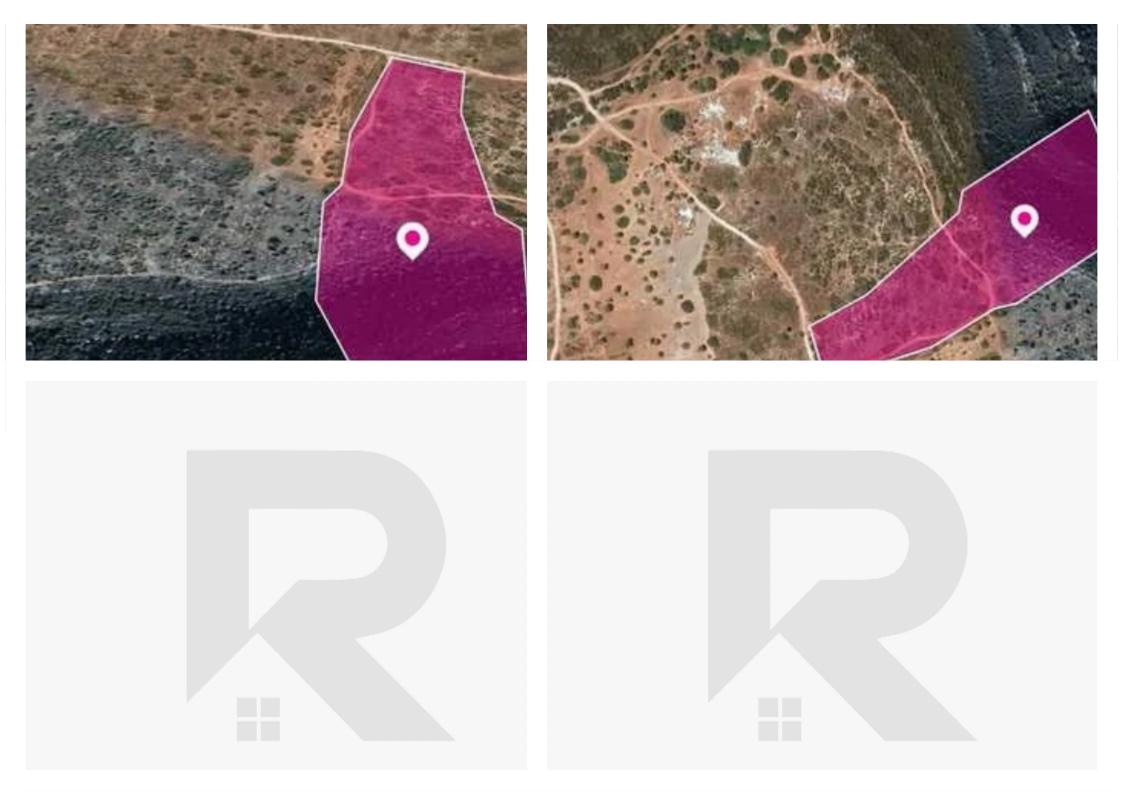

## Agricultural land 30770 m<sup>2</sup>

Limassol, Agios-Amvrosios-4710 , Cyprus This ad is presented by listings admin, under supervision from , Licensed Real Estate Agent Reg no: 1234, Lic no: 603/E

Offered at: €47,000 Estate ID: 77937 Ref: ba5519412

""Agricultural field, extending to about 30.770 sq.m. in total. It is landlocked and an adjacent field available for sale. The asset is located approx.4,5km south-west of Agios Amvrosios area. The property falls within Zone ?3, with a building coefficient of 10%, coverage of 10%, and permission for 2 floors (8.3m) of construction."""...

## **Estate on map:**

Website: realty.com.cy/p/agricultural-land-30770-m2-

ba5519412

Email: info@rimatech.com.cy

Phone: +35795958898 // +35725714014

This ad is presented by listings admin, under supervision from , Licensed Real Estate Agent Reg no: 1234, Lic no: 603/E