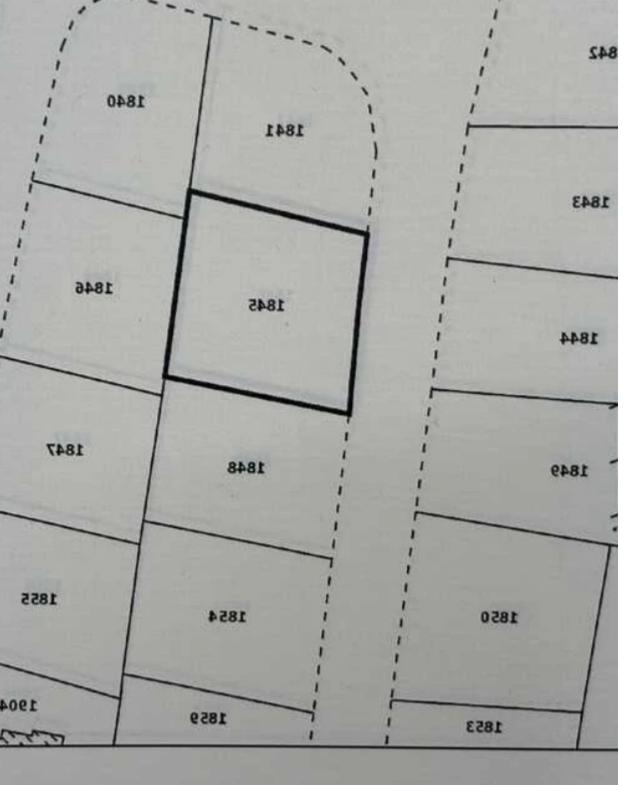

**Offered at:** € 324,000

**Estate ID:** 77938

**Ref:** ba5517918

m² | Total plot's-land's area: 516 m²

Available from: 2024-11-08

Type: Residential

""""Plot 516 sq.m in Ayia Fyla with view. With construction license ready to build in.""""""...

## **Estate on map:**

Email: info@rimatech.com.cy

**Phone:** +35795958898 // +35725714014

This ad is presented by listings admin, under supervision from,

Licensed Real Estate Agent Reg no: 1234, Lic no: 603/E