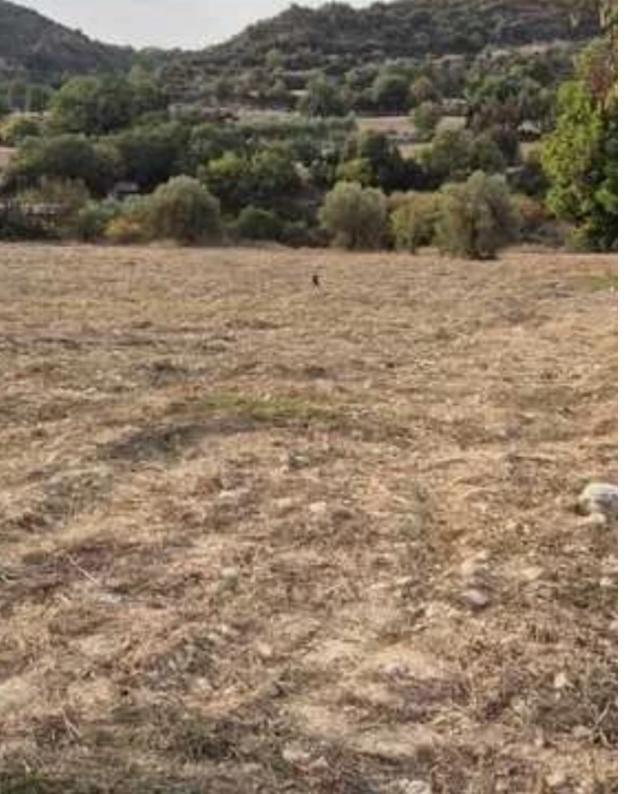

## Residential land 13310 m<sup>2</sup>

Limassol, Paramytha-4540, Cyprus

This ad is presented by listings admin, under supervision from,

Licensed Real Estate Agent Reg no: 1234, Lic no: 603/E

**Offered at:** € 1,200,000

**Estate ID:** 77939

**Ref:** ba5516968

m²
Total plot's-land's area: 13310 m²

Coverage: 20 %

Density: 20 %

Available from: 2024-11-08

""excellent land, ready for construction of houses, all infrastructure including roads, electricity and water is ready""...