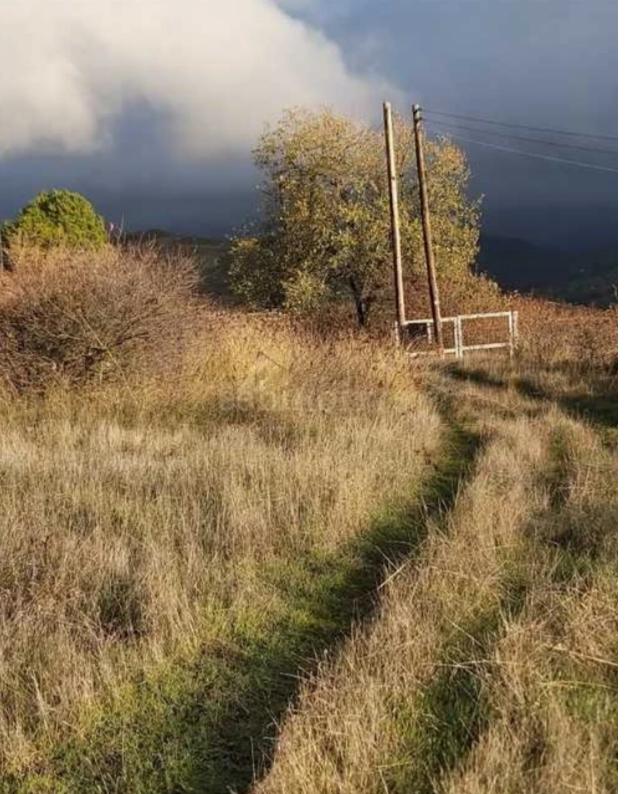

**Estate ID:** 77941

**Ref:** ba5344662

m<sup>2</sup>
Total plot's-land's area: **5352** m<sup>2</sup>

Available from: 2024-11-08

"""""Land in Koilani village on top of the hill with view of the troodos mountain and the surrounding villages Agricultural land for sale with private road water and electricity few meters away building factor 10% cover factor 10% in 2 floors maximum height 8.30 meters size 5352 sq 