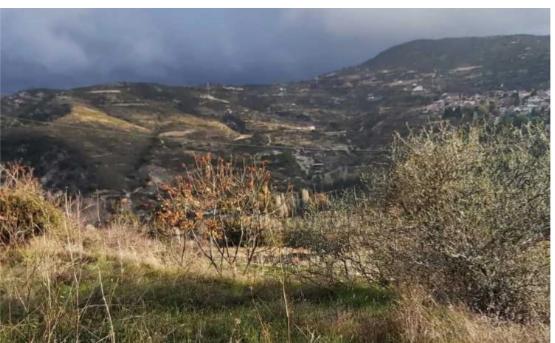

**Estate ID:** 77941

**Ref:** ba5344662

m<sup>2</sup>
Total plot's-land's area: **5352** m<sup>2</sup>

Available from: 2024-11-08

"""""Land in Koilani village on top of the hill with view of the troodos mountain and the surrounding villages Agricultural land for sale with private road water and electricity few meters away building factor 10% cover factor 10% in 2 floors maximum height 8.30 meters size 5352 sq 