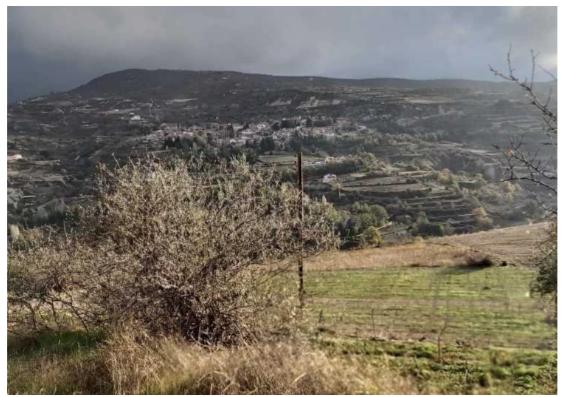

## Agricultural land 5352 m<sup>2</sup>

Limassol, Koilani-4776, Cyprus

This ad is presented by listings admin, under supervision from,

Licensed Real Estate Agent Reg no: 1234, Lic no: 603/E

**Offered at:** € 150,000

**Estate ID:** 77941

**Ref:** ba5344662

m<sup>2</sup>
Total plot's-land's area: **5352** m<sup>2</sup>

Available from: 2024-11-08

"""""Land in Koilani village on top of the hill with view of the troodos mountain and the surrounding villages Agricultural land for sale with private road water and electricity few meters away building factor 10% cover factor 10% in 2 floors maximum height 8.30 meters size 5352 sq 