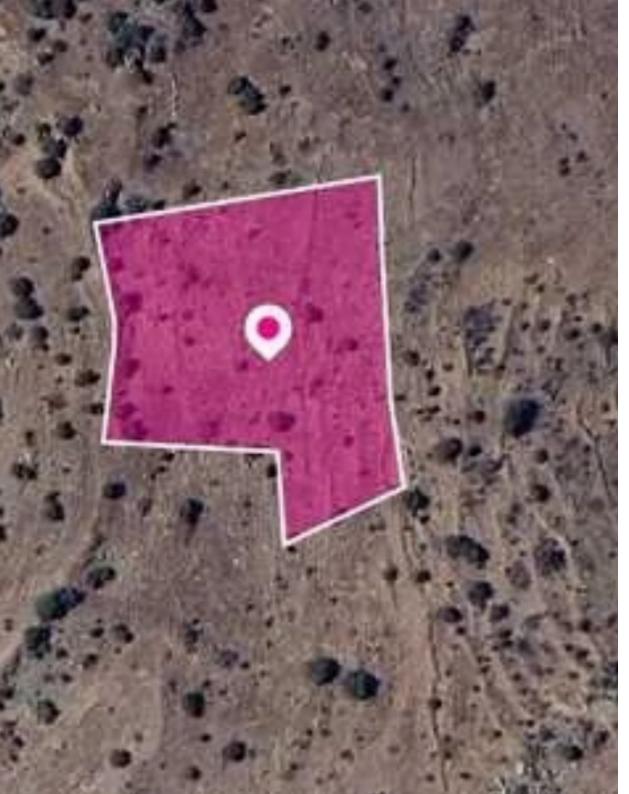

## Agricultural land 4683 m<sup>2</sup>

Paphos, Statos-Agios-Fotios-8651, Cyprus

This ad is presented by listings admin, under supervision from,

Licensed Real Estate Agent Reg no: 1234, Lic no: 603/E

**Offered at:** €3,000

**Estate ID:** 77942

**Ref:** ba5519304

Total plot's-land's area: 4683 m<sup>2</sup>

Available from: 2024-11-08

Offered at: 3,000

Type: Agricultura

"""Agricultural field, extending to about 4.683 sq.m. in total. The asset is located approx. 15km from the motorway The property falls within Zone ?3, with a building coefficient of 10%, coverage of 10%, and permission for 2 floors (8.3m) of construction. GPS coordinates: 34.861128 32.606558"""...