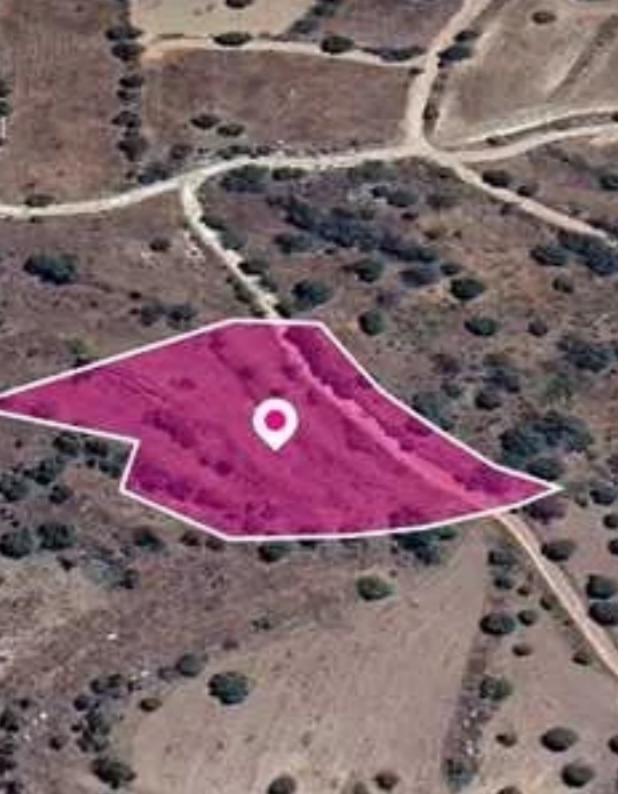

## Agricultural land 3847 m<sup>2</sup>

Paphos, Statos-Agios-Fotios-8651, Cyprus

This ad is presented by listings admin, under supervision from,

Licensed Real Estate Agent Reg no: 1234, Lic no: 603/E

**Offered at:** €3,000

**Estate ID:** 77945

**Ref:** ba5519303

Total plot's-land's area: 3847 m²

Available from: 2024-11-08

Offered at: 3,000

Type: Agricultura

"""Agricultural field, extending to about 3.847 sq.m. in total. Access to the field is via a non register dirt road with total frontage of approx. 65m The asset is located approx. 15km from the motorway The property falls within Zone ?3, with a building coefficient of 10%, coverage of 10%, and permission for 2 floors (8.3m) of construction. GPS coordinates: 34.870221 32.599472""...