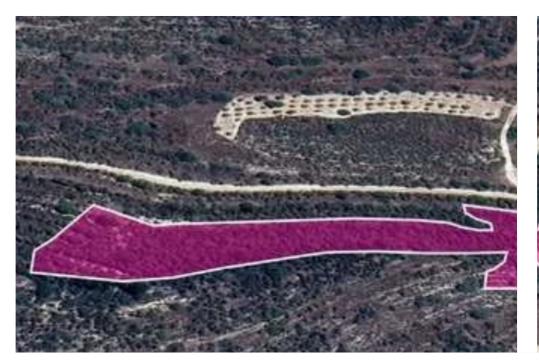

**Estate ID:** 77951

**Ref:** ba5519298

m<sup>2</sup>
Total plot's-land's area: **7358** m<sup>2</sup>

Available from: 2024-11-08

"""Special Protection field, extending to about 7.358 sq.m. in total. The asset is located approx. 10km from the motorway The property falls within Zone Z1, with a building coefficient of 6%, coverage of 6%, and permission for 2 floors (8.3m) of construction. GPS coordinates: 34.785411 33.018434"""...