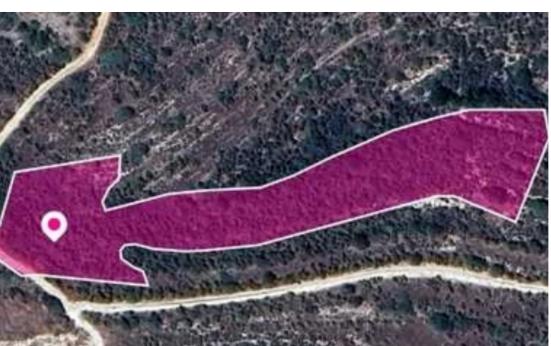

**Estate ID:** 77951

**Ref:** ba5519298

m<sup>2</sup>
Total plot's-land's area: **7358** m<sup>2</sup>

Available from: 2024-11-08

"""Special Protection field, extending to about 7.358 sq.m. in total. The asset is located approx. 10km from the motorway The property falls within Zone Z1, with a building coefficient of 6%, coverage of 6%, and permission for 2 floors (8.3m) of construction. GPS coordinates: 34.785411 33.018434"""...