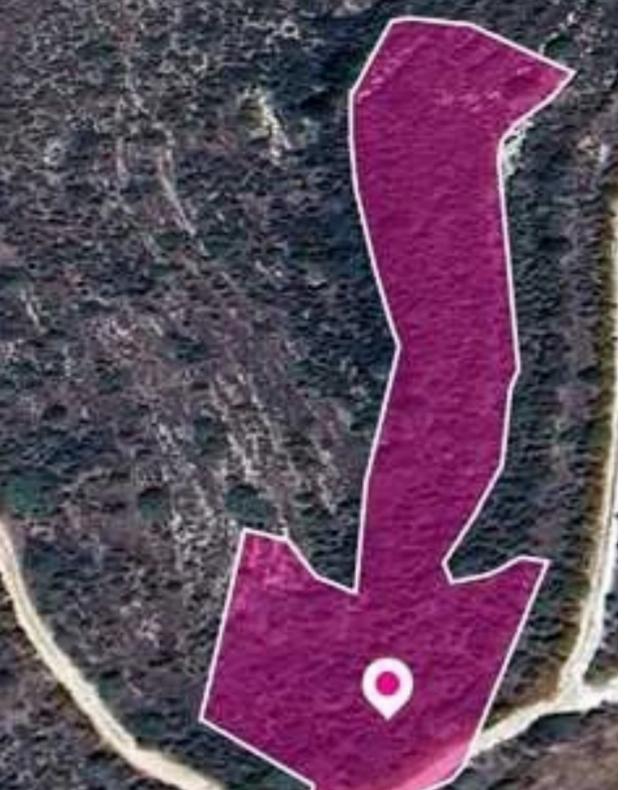

## Agricultural land 7358 m<sup>2</sup>

Limassol, Apsiou-4542, Cyprus

This ad is presented by listings admin, under supervision from,

Licensed Real Estate Agent Reg no: 1234, Lic no: 603/E

**Offered at:** € 6,000

**Estate ID:** 77951

**Ref:** ba5519298

m<sup>2</sup>
Total plot's-land's area: **7358** m<sup>2</sup>

Available from: 2024-11-08

"""Special Protection field, extending to about 7.358 sq.m. in total. The asset is located approx. 10km from the motorway The property falls within Zone Z1, with a building coefficient of 6%, coverage of 6%, and permission for 2 floors (8.3m) of construction. GPS coordinates: 34.785411 33.018434"""...