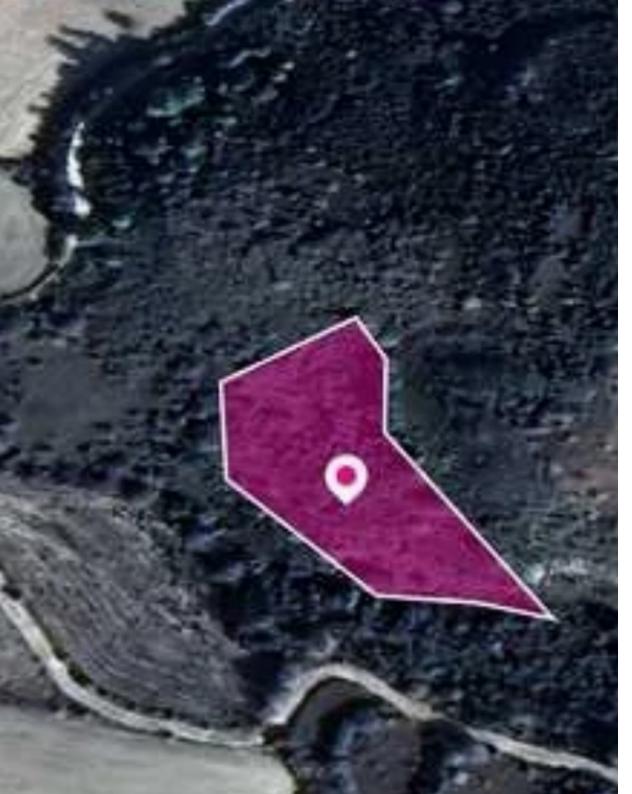

## Agricultural land 3679 m<sup>2</sup>

Limassol, Dora-4774, Cyprus

This ad is presented by listings admin, under supervision from,

Licensed Real Estate Agent Reg no: 1234, Lic no: 603/E

**Offered at:** €3,000

**Estate ID:** 77955

**Ref:** ba5519291

Total plot's-land's area: 3679 m<sup>2</sup>

Available from: 2024-11-08

Offered at: 3,000

Type: Agricultura

"""Special Protection field, extending to about 3.679 sq.m. in total. The property has a flat surface. The asset is located approx. 2km from the village and 10km southwest of Omodos village. The property falls within Zone Z1, with a building coefficient of 6%, coverage of 6%, and permission for 2 floors (8.3m) of construction. GPS coordinates: 34.795022 32.723705"""...