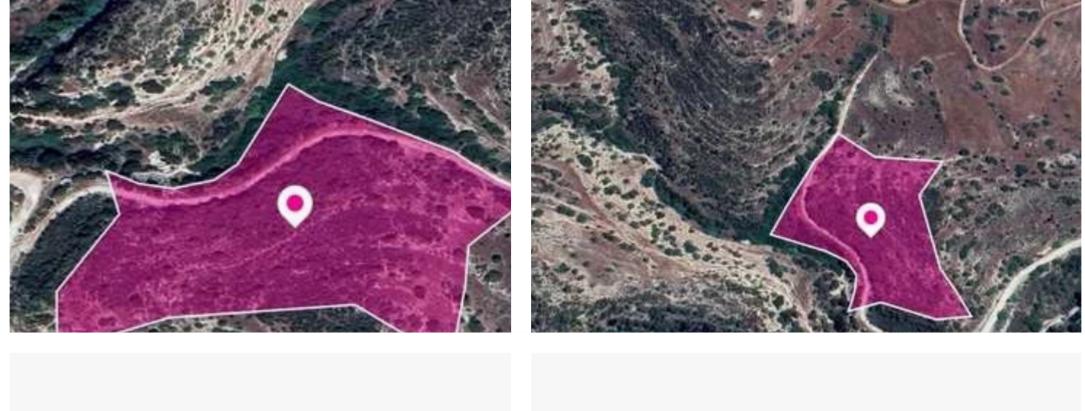

## Agricultural land 12710 m<sup>2</sup>

Limassol, Kato-Kivides-4714 , Cyprus This ad is presented by listings admin, under supervision from , Licensed Real Estate Agent Reg no: 1234, Lic no: 603/E

Offered at: €7,000 Estate ID: 77956 Ref: ba5519287

"""Special protection field, extending to about 12.710 sq.m. in total. The asset is located approx. 170m south of main road Alassa- Agios Therapon The first property falls within a duel Zone Z1 (85%), with a building coefficient of 6%, coverage of 6%, and permission for 2 floors (8.3m) of construction and Zone Z3 (15%), with a building coefficient of 1%, coverage of 1%, and permission for 1 floors (5m) of construction. Location Coordinates: 34.768314 32.884801"""...