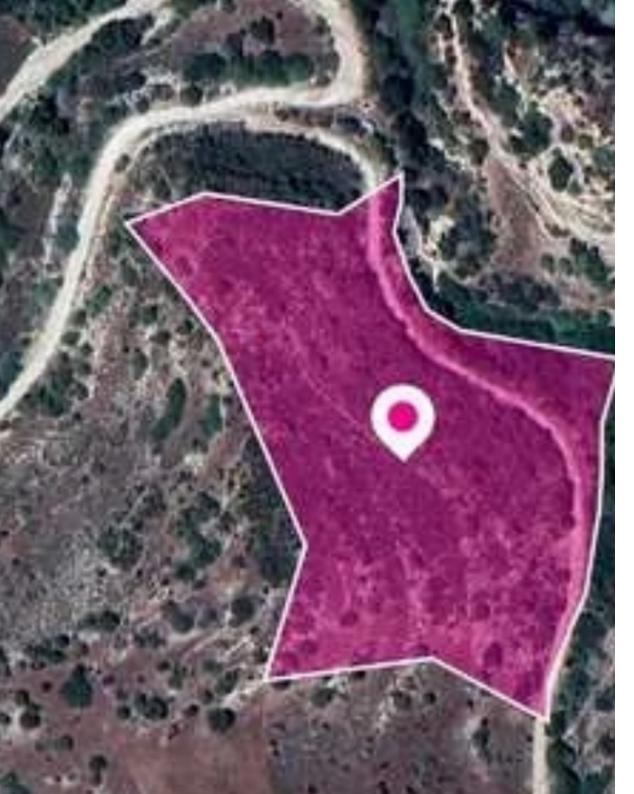

## Agricultural land 12710 m<sup>2</sup>

Limassol, Kato-Kivides-4714 , Cyprus This ad is presented by listings admin, under supervision from , Licensed Real Estate Agent Reg no: 1234, Lic no: 603/E

Offered at: €7,000 Estate ID: 77956 Ref: ba5519287

"""Special protection field, extending to about 12.710 sq.m. in total. The asset is located approx. 170m south of main road Alassa- Agios Therapon The first property falls within a duel Zone Z1 (85%), with a building coefficient of 6%, coverage of 6%, and permission for 2 floors (8.3m) of construction and Zone Z3 (15%), with a building coefficient of 1%, coverage of 1%, and permission for 1 floors (5m) of construction. Location Coordinates: 34.768314 32.884801"""...