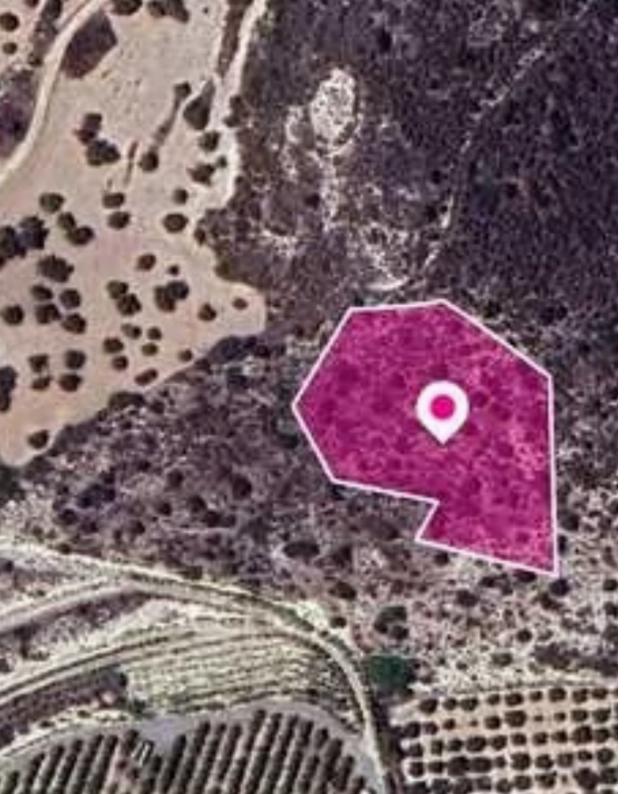

## Agricultural land 2007 m<sup>2</sup>

Larnaka, Skarinou-7731, Cyprus

This ad is presented by listings admin, under supervision from,

Licensed Real Estate Agent Reg no: 1234, Lic no: 603/E

**Offered at:** €3,000

**Estate ID:** 77957

**Ref:** ba5519281

Total plot's-land's area: 2007 m<sup>2</sup>

Available from: 2024-11-08

Offered at: 3,000

Type: Agricultura

"""50% share of an agricultural field, extending to about 4.014 sq.m. in total(2007sq.m share). The asset is located approx. 2km northeast of the village's central core and approx. 1.4 km northwest of the Nicosia - Limassol motorway. The property falls within Zone ?3, with a building coefficient of 10%, coverage of 10%, and permission for 2 floors (8.3m) of construction."""...

## **Estate on map:**

Website: realty.com.cy/p/agricultural-land-2007-m²-ba5519281

Email: info@rimatech.com.cy

**Phone:** +35795958898 // +35725714014

This ad is presented by listings admin, under supervision from ,