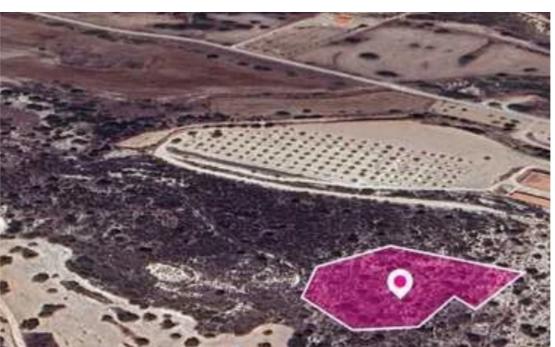

## Agricultural land 2007 m<sup>2</sup>

Larnaka, Skarinou-7731, Cyprus

This ad is presented by listings admin, under supervision from,

Licensed Real Estate Agent Reg no: 1234, Lic no: 603/E

**Offered at:** €3,000

**Estate ID:** 77957

**Ref:** ba5519281

Total plot's-land's area: 2007 m<sup>2</sup>

Available from: 2024-11-08

Offered at: 3,000

Type: Agricultura

"""50% share of an agricultural field, extending to about 4.014 sq.m. in total(2007sq.m share). The asset is located approx. 2km northeast of the village's central core and approx. 1.4 km northwest of the Nicosia - Limassol motorway. The property falls within Zone ?3, with a building coefficient of 10%, coverage of 10%, and permission for 2 floors (8.3m) of construction."""...

## **Estate on map:**

Website: realty.com.cy/p/agricultural-land-2007-m²-ba5519281

Email: info@rimatech.com.cy

**Phone:** +35795958898 // +35725714014

This ad is presented by listings admin, under supervision from ,