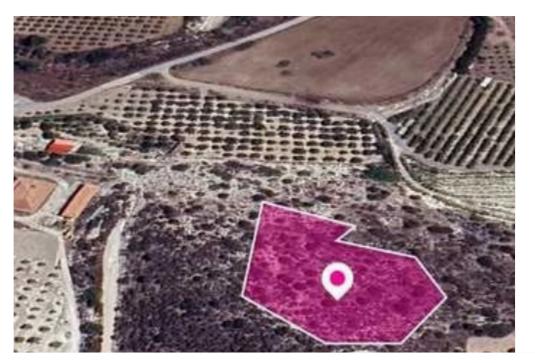

## Agricultural land 2007 m<sup>2</sup>

Larnaka, Skarinou-7731, Cyprus

This ad is presented by listings admin, under supervision from,

Licensed Real Estate Agent Reg no: 1234, Lic no: 603/E

**Offered at:** €3,000

**Estate ID:** 77957

**Ref:** ba5519281

Total plot's-land's area: 2007 m<sup>2</sup>

Available from: 2024-11-08

Offered at: 3,000

Type: Agricultura

"""50% share of an agricultural field, extending to about 4.014 sq.m. in total(2007sq.m share). The asset is located approx. 2km northeast of the village's central core and approx. 1.4 km northwest of the Nicosia - Limassol motorway. The property falls within Zone ?3, with a building coefficient of 10%, coverage of 10%, and permission for 2 floors (8.3m) of construction."""...

## **Estate on map:**

Website: realty.com.cy/p/agricultural-land-2007-m²-ba5519281

Email: info@rimatech.com.cy

**Phone:** +35795958898 // +35725714014

This ad is presented by listings admin, under supervision from ,