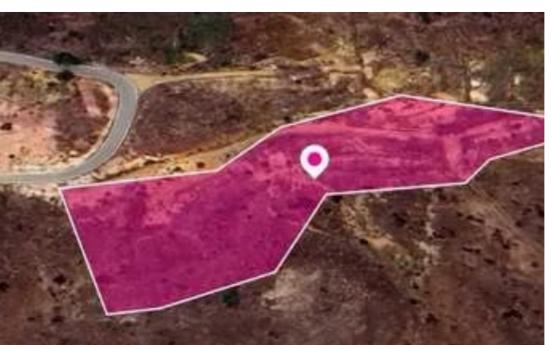

## Agricultural land 7358 m<sup>2</sup>

Nicosia, Kapedes-2645, Cyprus

This ad is presented by listings admin, under supervision from,

Licensed Real Estate Agent Reg no: 1234, Lic no: 603/E

**Offered at:** €8,000

**Estate ID:** 77960

**Ref:** ba5519276

Total plot's-land's area: **7358 m**<sup>2</sup>

Available from: 2024-11-08

Offered at: 8,000

Type: Agricultura

"""Animal Breeding field, extending to about 7.358 sq.m. in total. The asset is located approx. 2.6km north east of the village and approx 2.2km southwest of Analiondas village. The property falls within Zone ?1, with a building coefficient of 50%, coverage of 50%, and permission for 2 floors (8.3m) of construction."""...

## **Estate on map:**

**Website:** realty.com.cy/p/agricultural-land-7358-m²-ba5519276

Email: info@rimatech.com.cy

**Phone:** +35795958898 // +35725714014

This ad is presented by listings admin, under supervision from ,