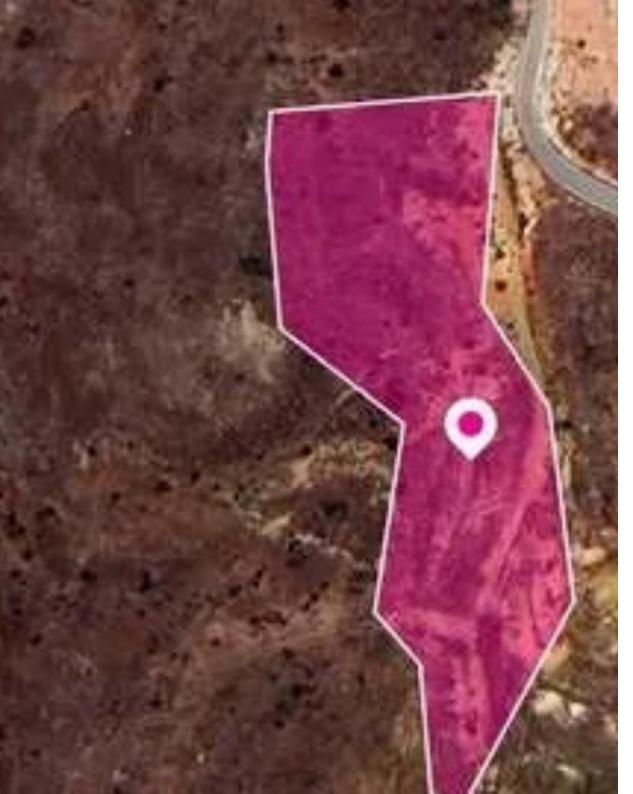

## Agricultural land 7358 m<sup>2</sup>

Nicosia, Kapedes-2645, Cyprus

This ad is presented by listings admin, under supervision from,

Licensed Real Estate Agent Reg no: 1234, Lic no: 603/E

**Offered at:** €8,000

**Estate ID:** 77960

**Ref:** ba5519276

Total plot's-land's area: **7358 m**<sup>2</sup>

Available from: 2024-11-08

Offered at: 8,000

Type: Agricultura

"""Animal Breeding field, extending to about 7.358 sq.m. in total. The asset is located approx. 2.6km north east of the village and approx 2.2km southwest of Analiondas village. The property falls within Zone ?1, with a building coefficient of 50%, coverage of 50%, and permission for 2 floors (8.3m) of construction."""...

## **Estate on map:**

**Website:** realty.com.cy/p/agricultural-land-7358-m²-ba5519276

Email: info@rimatech.com.cy

**Phone:** +35795958898 // +35725714014

This ad is presented by listings admin, under supervision from ,