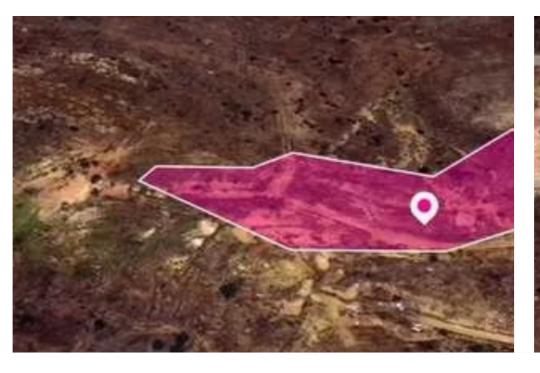

## Agricultural land 7358 m<sup>2</sup>

Nicosia, Kapedes-2645, Cyprus

This ad is presented by listings admin, under supervision from,

Licensed Real Estate Agent Reg no: 1234, Lic no: 603/E

**Offered at:** €8,000

**Estate ID:** 77960

**Ref:** ba5519276

Total plot's-land's area: **7358 m**<sup>2</sup>

Available from: 2024-11-08

Offered at: 8,000

Type: Agricultura

"""Animal Breeding field, extending to about 7.358 sq.m. in total. The asset is located approx. 2.6km north east of the village and approx 2.2km southwest of Analiondas village. The property falls within Zone ?1, with a building coefficient of 50%, coverage of 50%, and permission for 2 floors (8.3m) of construction."""...

## **Estate on map:**

**Website:** realty.com.cy/p/agricultural-land-7358-m²-ba5519276

Email: info@rimatech.com.cy

**Phone:** +35795958898 // +35725714014

This ad is presented by listings admin, under supervision from ,