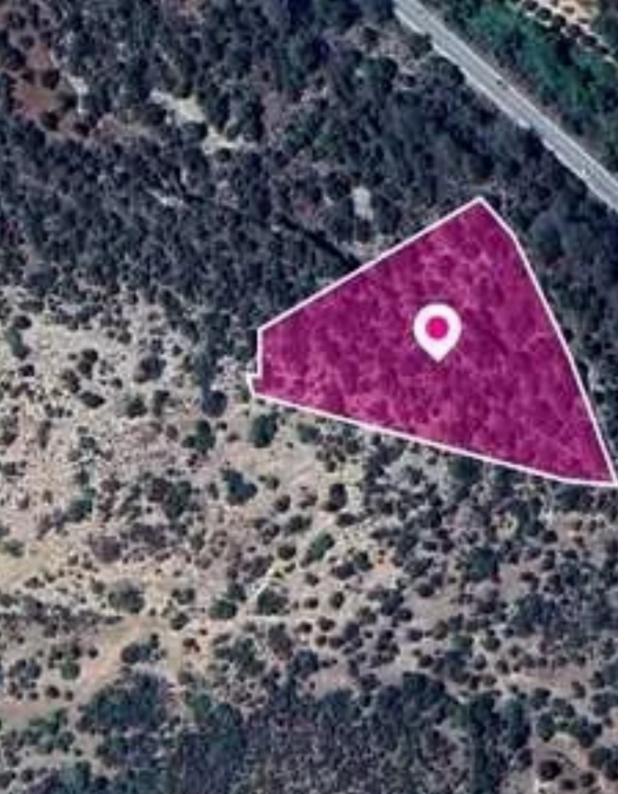

**Estate ID:** 77962

**Ref:** ba5519284

Total plot's-land's area: 7693 m²

Available from: 2024-11-08

Offered at: **7,00**0

Type: Agricultura

"""The property is an agricultural field of 7,693 sq.m. in total. The field is accessible via a footpath on its northern border and is located approx. 930m northwest of the densely populated area of the village and approx. 30m east from the road Limassol - Gerasa. The property falls within Zone ?3, with a building coefficient of 10%, coverage of 10%, and permission for 2 floors (8.3m) of construction. GPS coordinates: 34.792731, 32.998874"""...