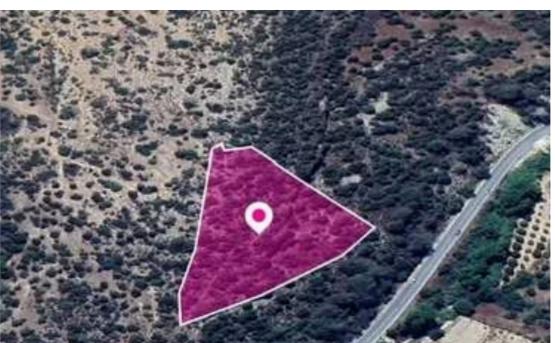

**Estate ID:** 77962

**Ref:** ba5519284

Total plot's-land's area: 7693 m²

Available from: 2024-11-08

Offered at: **7,00**0

Type: Agricultura

"""The property is an agricultural field of 7,693 sq.m. in total. The field is accessible via a footpath on its northern border and is located approx. 930m northwest of the densely populated area of the village and approx. 30m east from the road Limassol - Gerasa. The property falls within Zone ?3, with a building coefficient of 10%, coverage of 10%, and permission for 2 floors (8.3m) of construction. GPS coordinates: 34.792731, 32.998874"""...