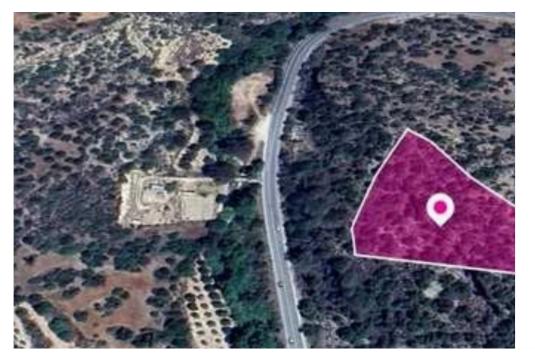

**Estate ID:** 77962

**Ref:** ba5519284

Total plot's-land's area: 7693 m²

Available from: 2024-11-08

Offered at: **7,00**0

Type: Agricultura

"""The property is an agricultural field of 7,693 sq.m. in total. The field is accessible via a footpath on its northern border and is located approx. 930m northwest of the densely populated area of the village and approx. 30m east from the road Limassol - Gerasa. The property falls within Zone ?3, with a building coefficient of 10%, coverage of 10%, and permission for 2 floors (8.3m) of construction. GPS coordinates: 34.792731, 32.998874"""...