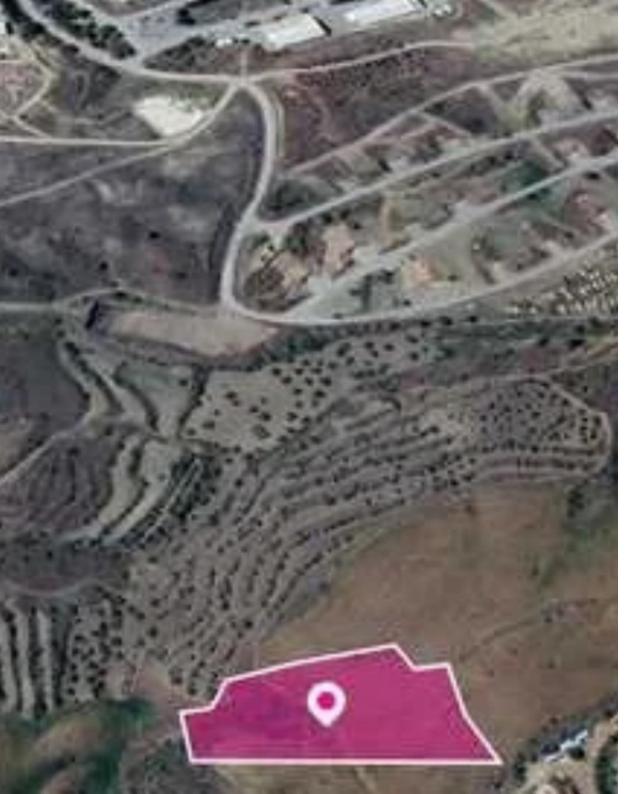

## Agricultural land 3512 m<sup>2</sup>

Nicosia, Kalo-Chorio-Oreinis-2616, Cyprus

This ad is presented by listings admin, under supervision from,

Licensed Real Estate Agent Reg no: 1234, Lic no: 603/E

**Offered at:** €7,000

**Estate ID:** 77966

**Ref:** ba5519289

Total plot's-land's area: **3512 m**<sup>2</sup>

Available from: 2024-11-08

Offered at: **7,00**0

Type: Agricultura

"""50% share of an agricultural field, extending to about 3.512 sq.m (50% of 7.024 sq.m. in total). The asset is located approximately 700m distance northwest of Nicosia-Palaichori street and approximately 2.2klm distance northwest of the main core of the village. The property falls within Zone ?3, with a building coefficient of 10%, coverage of 10%, and permission for 2 floors (8.3m) of construction."""...