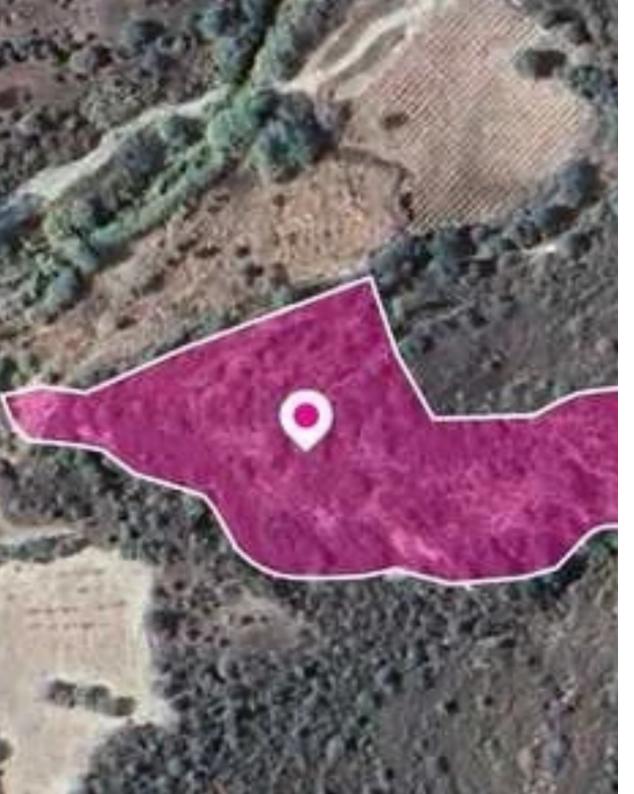

## Agricultural land 12710 m<sup>2</sup>

Paphos, Arminou-8625, Cyprus

This ad is presented by listings admin, under supervision from ,

Licensed Real Estate Agent Reg no: 1234, Lic no: 603/E

**Offered at:** € 4,500

**Estate ID:** 77967

**Ref:** ba5519283

m<sup>2</sup> |
Total plot's-land's area: 12710 m<sup>2</sup>

Available from: 2024-11-08

"""Agricultural field, extending to about 12.710 sq.m. in total. The property falls within Zone ?3, with a building coefficient of 10%, coverage of 10%, and permission for 2 floors (8.3m) of construction. Location Coordinates: 34.85158316 32.72371870"""...