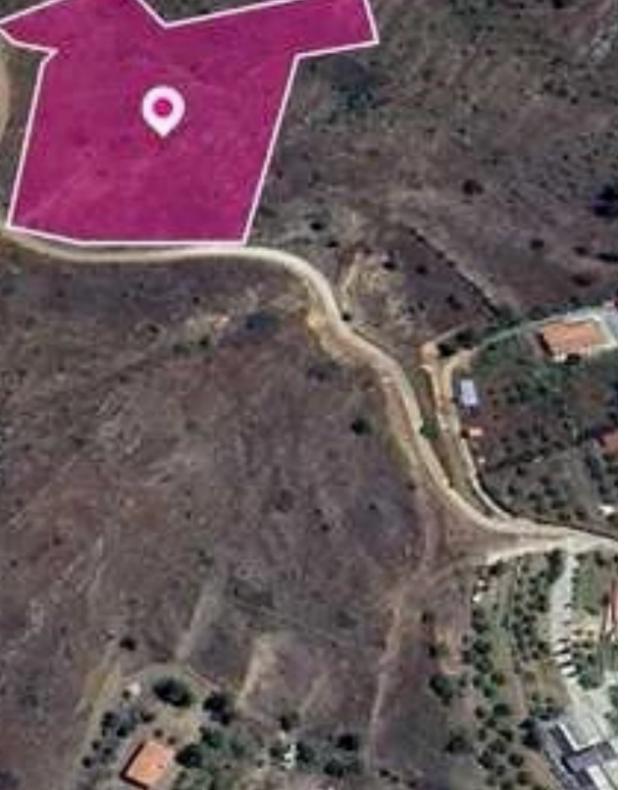

## Agricultural land 3094 m<sup>2</sup>

Nicosia, Kalo-Chorio-Oreinis-2616, Cyprus

This ad is presented by listings admin, under supervision from,

Licensed Real Estate Agent Reg no: 1234, Lic no: 603/E

**Offered at:** €5,000

**Estate ID:** 77968

**Ref:** ba5519290

Total plot's-land's area: 3094 m²

Available from: 2024-11-08

Offered at: **5,00**0

Type: Agricultura

"""25% share of a live stock field, extending to about 3.094 sq.m. (25% of 12.375 sq.m. in total). Access to the field is via a dirt road. The asset is located approximately 670m distance west of Nicosia- Palaichori Street and approximately 1.8km distance northwest from the village. The property falls within Zone ?1, with a building coefficient of 50%, coverage of 50%, and permission for 2 floors (8.3m) of construction.""...

## **Estate on map:**

**Website:** realty.com.cy/p/agricultural-land-3094-m²-ba5519290

Email: info@rimatech.com.cy

**Phone:** +35795958898 // +35725714014

This ad is presented by listings admin, under supervision from ,