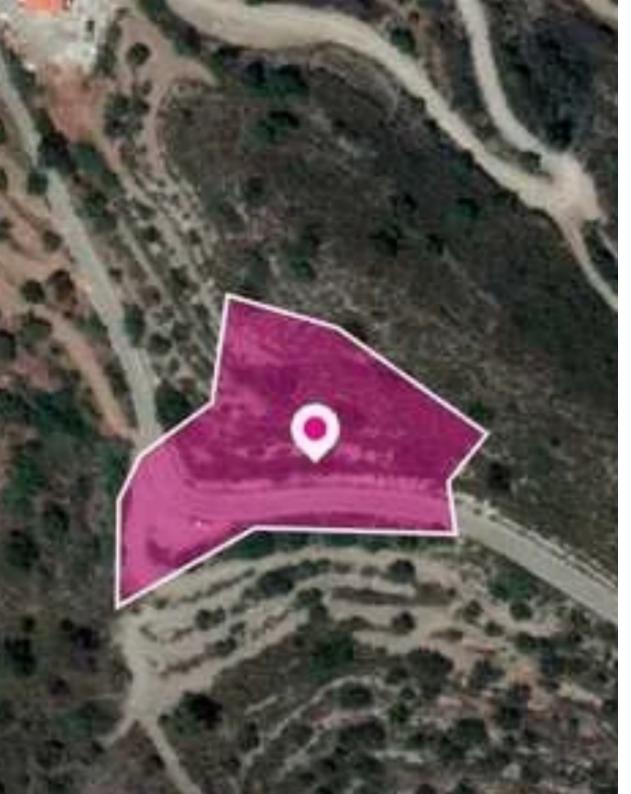

## Agricultural land 3054 m<sup>2</sup>

Larnaka, Vavatsinia-7712, Cyprus

This ad is presented by listings admin, under supervision from ,

Licensed Real Estate Agent Reg no: 1234, Lic no: 603/E

**Offered at:** €3,000

**Estate ID:** 77969

**Ref:** ba5519279

Total plot's-land's area: **3054 m**<sup>2</sup>

Available from: 2024-11-08

Offered at: 3,000

Type: Agricultura

"""83% share of a Special Protection field, extending to about 3679 sq.m. in total(3,054sq.m share) The asset is located approx. 2km south of Vavatsinia village centre and approx. 2.9km east of the centre of Ayioi Vavatsinias village. The property falls within Zone Z1, with a building coefficient of 6%, coverage of 6%, and permission for 2 floors (8.3m) of construction."""...