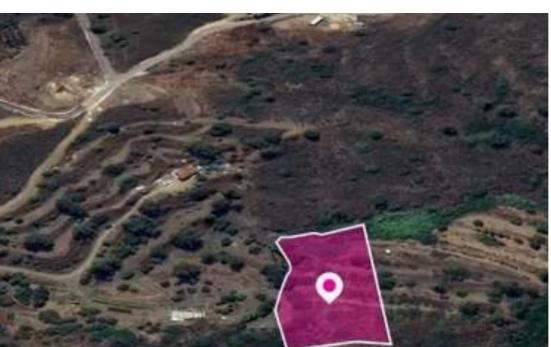

## Agricultural land 3011 m<sup>2</sup>

Nicosia, Temvria-2842, Cyprus

This ad is presented by listings admin, under supervision from,

Licensed Real Estate Agent Reg no: 1234, Lic no: 603/E

**Offered at:** €5,000

**Estate ID:** 77970

**Ref:** ba5519280

m<sup>2</sup>
Total plot's-land's area: **3011** m<sup>2</sup>

Available from: 2024-11-08

"""The property is an Agricultural field, extending to about 3.011 sq.m. in total. The asset is located approximately 1km from the center of the village. The property falls within Zone ?3, with a building coefficient of 10%, coverage of 10%, and permission for 2 floors (8.3m) of construction.""...