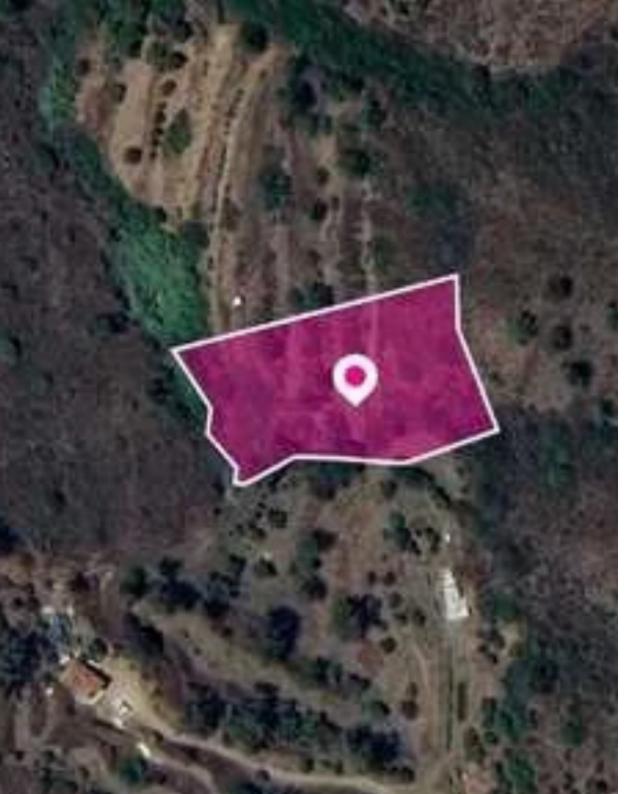

## Agricultural land 3011 m<sup>2</sup>

Nicosia, Temvria-2842, Cyprus

This ad is presented by listings admin, under supervision from,

Licensed Real Estate Agent Reg no: 1234, Lic no: 603/E

**Offered at:** €5,000

**Estate ID:** 77970

**Ref:** ba5519280

m<sup>2</sup>
Total plot's-land's area: **3011** m<sup>2</sup>

Available from: 2024-11-08

"""The property is an Agricultural field, extending to about 3.011 sq.m. in total. The asset is located approximately 1km from the center of the village. The property falls within Zone ?3, with a building coefficient of 10%, coverage of 10%, and permission for 2 floors (8.3m) of construction.""...