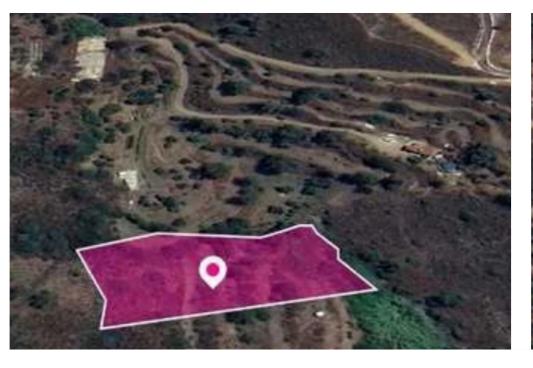

## Agricultural land 3011 m<sup>2</sup>

Nicosia, Temvria-2842, Cyprus

This ad is presented by listings admin, under supervision from,

Licensed Real Estate Agent Reg no: 1234, Lic no: 603/E

**Offered at:** €5,000

**Estate ID:** 77970

**Ref:** ba5519280

m<sup>2</sup>
Total plot's-land's area: **3011** m<sup>2</sup>

Available from: 2024-11-08

"""The property is an Agricultural field, extending to about 3.011 sq.m. in total. The asset is located approximately 1km from the center of the village. The property falls within Zone ?3, with a building coefficient of 10%, coverage of 10%, and permission for 2 floors (8.3m) of construction.""...