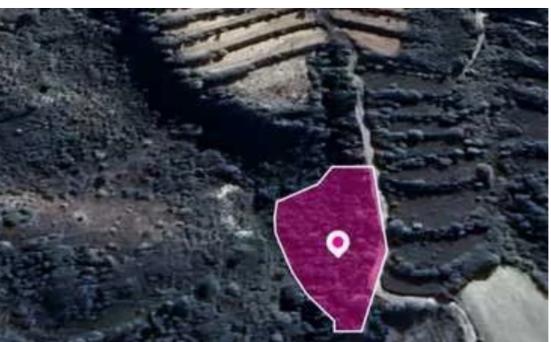

## Agricultural land 2342 m<sup>2</sup>

Limassol, Dora-4774, Cyprus

This ad is presented by listings admin, under supervision from,

Licensed Real Estate Agent Reg no: 1234, Lic no: 603/E

**Offered at:** €2,000

**Estate ID:** 77971

**Ref:** ba5519292

Total plot's-land's area: 2342 m²

Available from: 2024-11-08

Offered at: 2,000

Type: Agricultura

"""Special Protection field, extending to about 2.342 sq.m. in total. The property has a flat surface. Access to the field is via a dirt road with total frontage of approx. 70m The asset is located approx. 2km from the village and 10km southwest of Omodos village. The property falls within Zone Z1, with a building coefficient of 6%, coverage of 6%, and permission for 2 floors (8.3m) of construction. GPS coordinates: 34.794470 32.724295"""...