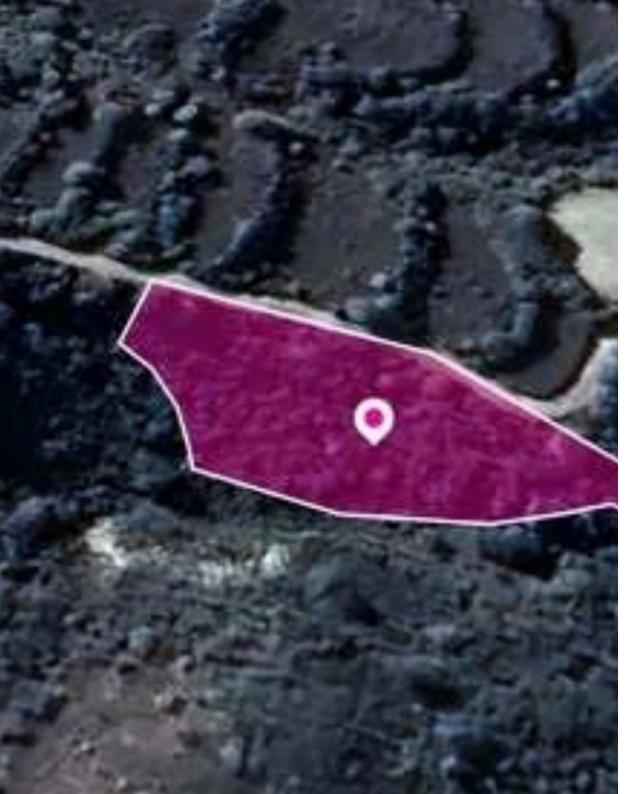

## Agricultural land 2342 m<sup>2</sup>

Limassol, Dora-4774, Cyprus

This ad is presented by listings admin, under supervision from,

Licensed Real Estate Agent Reg no: 1234, Lic no: 603/E

**Offered at:** €2,000

**Estate ID:** 77971

**Ref:** ba5519292

Total plot's-land's area: 2342 m²

Available from: 2024-11-08

Offered at: 2,000

Type: Agricultura

"""Special Protection field, extending to about 2.342 sq.m. in total. The property has a flat surface. Access to the field is via a dirt road with total frontage of approx. 70m The asset is located approx. 2km from the village and 10km southwest of Omodos village. The property falls within Zone Z1, with a building coefficient of 6%, coverage of 6%, and permission for 2 floors (8.3m) of construction. GPS coordinates: 34.794470 32.724295"""...