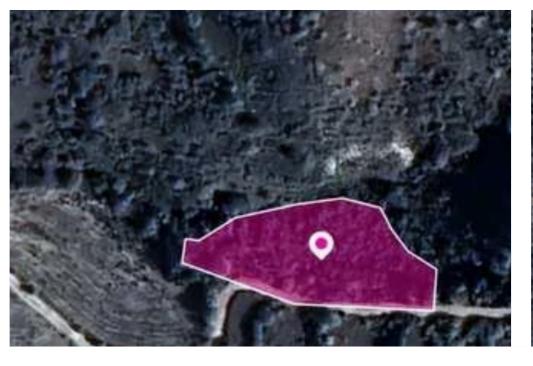

## Agricultural land 2342 m<sup>2</sup>

Limassol, Dora-4774, Cyprus

This ad is presented by listings admin, under supervision from,

Licensed Real Estate Agent Reg no: 1234, Lic no: 603/E

**Offered at:** €2,000

**Estate ID:** 77971

**Ref:** ba5519292

Total plot's-land's area: 2342 m²

Available from: 2024-11-08

Offered at: 2,000

Type: Agricultura

"""Special Protection field, extending to about 2.342 sq.m. in total. The property has a flat surface. Access to the field is via a dirt road with total frontage of approx. 70m The asset is located approx. 2km from the village and 10km southwest of Omodos village. The property falls within Zone Z1, with a building coefficient of 6%, coverage of 6%, and permission for 2 floors (8.3m) of construction. GPS coordinates: 34.794470 32.724295"""...