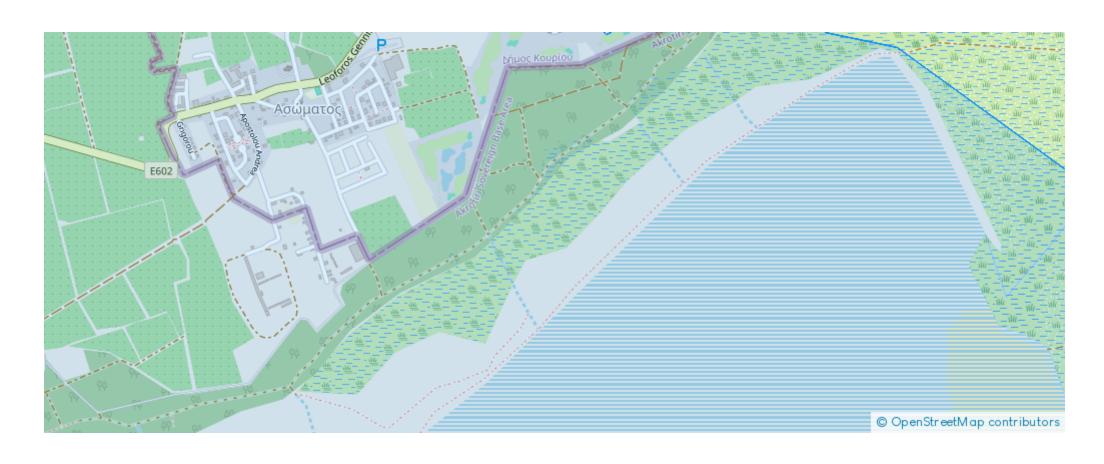

## 2-bedroom semi-detached to rent

Limassol, Asomatos-Lemesou-4645, Cyprus

This ad is presented by listings admin, under supervision from,

Licensed Real Estate Agent Reg no: 1234, Lic no: 603/E

**Offered at:** € 1,400

## **Estate on map:**

Website: realty.com.cy/p/2-bedroom-semi-detached-to-rent-

ba5519167

Email: info@rimatech.com.cy

**Phone:** +35795958898 // +35725714014

This ad is presented by listings admin, under supervision from,