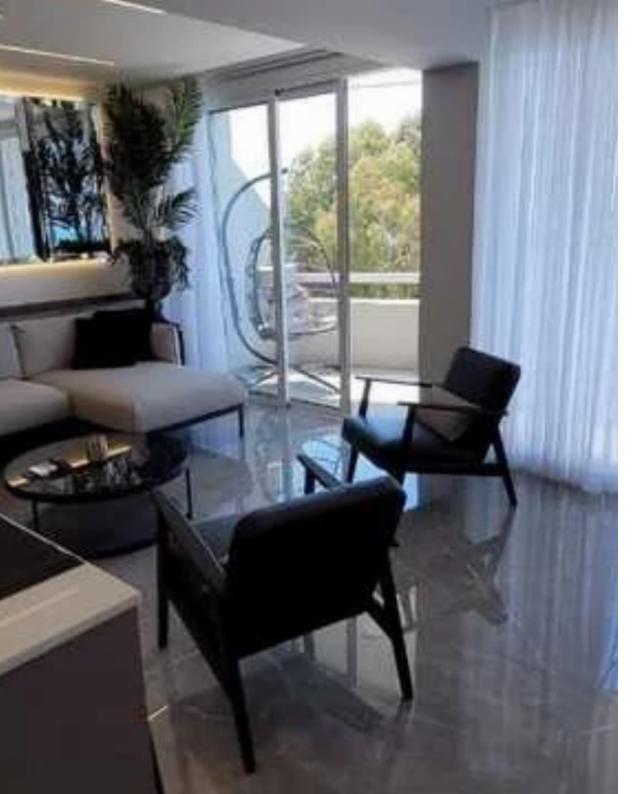

Type: Apartmen

""""""Beautiful 2-bedroom apartment for rent in Mesa Geitonia. The apartment is composed of an open-plan kitchen with all electrical appliances included (oven, stove, fridge, washing machine), leading to the living and dining room area which exits to a covered veranda. The apartment consists of two spacious bedrooms with fitted wardrobes. Both bedrooms, also have ensuite bathrooms with a shower. There is also a guest toilet. The apartment will be rented out fully furnished and fully equipped with air-conditioning units throughout (hot and cold), an elevator in the building, a storage room, and uncovered parking. The apartment was fully renovated in January 2024 with brand-new furniture...