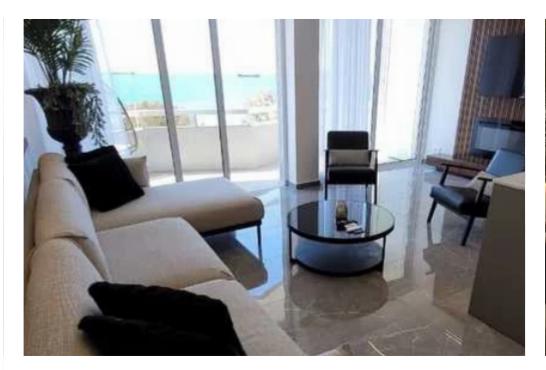

Type: Apartmen

""""""Beautiful 2-bedroom apartment for rent in Mesa Geitonia. The apartment is composed of an open-plan kitchen with all electrical appliances included (oven, stove, fridge, washing machine), leading to the living and dining room area which exits to a covered veranda. The apartment consists of two spacious bedrooms with fitted wardrobes. Both bedrooms, also have ensuite bathrooms with a shower. There is also a guest toilet. The apartment will be rented out fully furnished and fully equipped with air-conditioning units throughout (hot and cold), an elevator in the building, a storage room, and uncovered parking. The apartment was fully renovated in January 2024 with brand-new furniture...