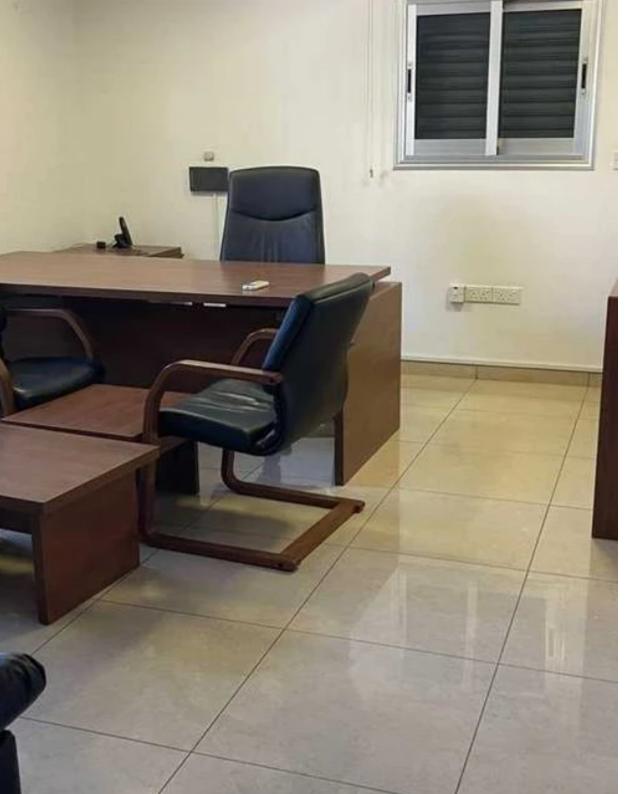

**Estate ID:** 78065

**Ref:** ba5520222

NET internal area: 150

Available from: 2024-11-08

Offered at: 2,500

Type: Office

Year of build: 2008

"""""150 d.m safebox, cameras, alarm, air condition, 2 toilets, electic shutters and many extra..."""""...