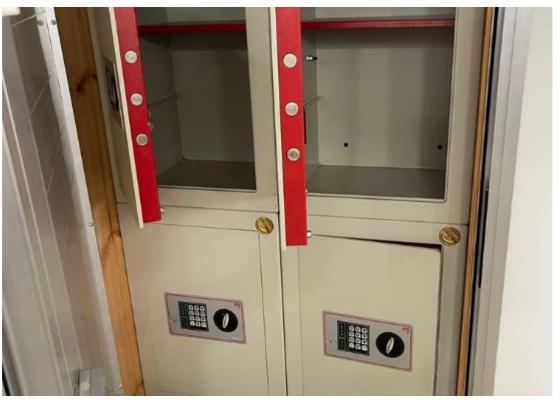

**Estate ID:** 78065

**Ref:** ba5520222

NET internal area: 150

Available from: 2024-11-08

Offered at: 2,500

Type: Office

Year of build: 2008

"""""150 d.m safebox, cameras, alarm, air condition, 2 toilets, electic shutters and many extra..."""""...