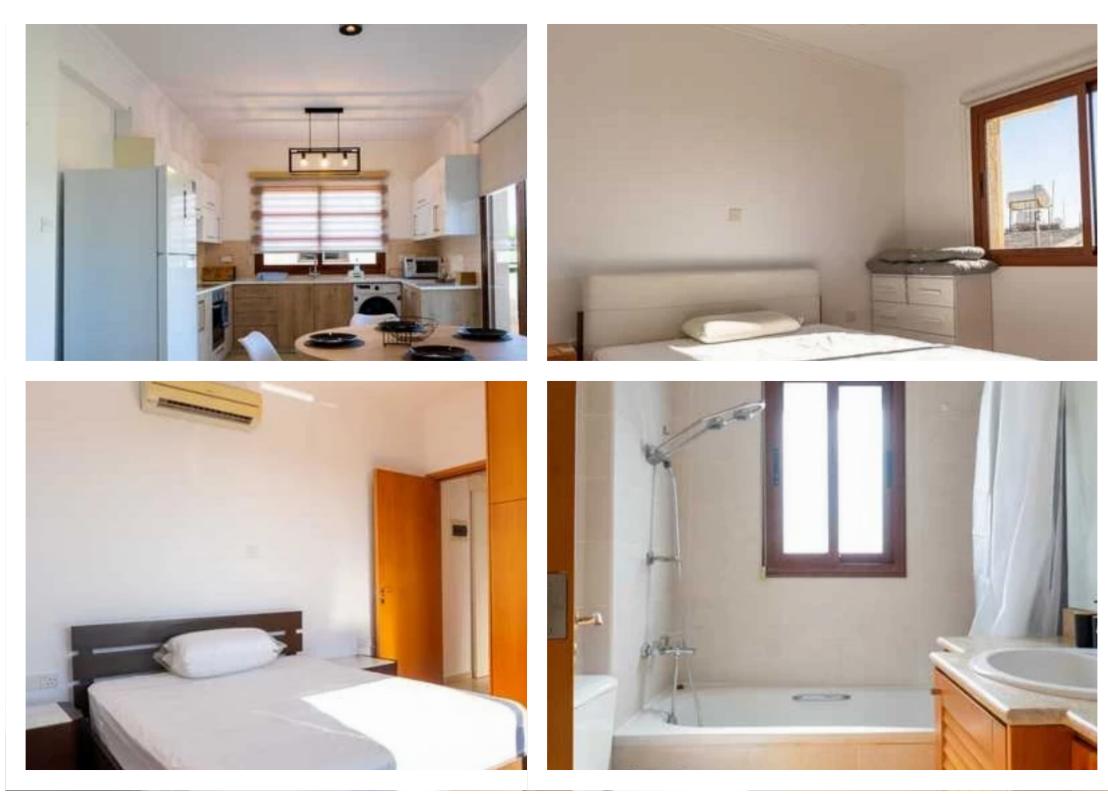

Offered at: €1,500 Estate ID: 78095 Ref: ba5519880

""""""""Modern apartment in the heart of Limassol in Kato Polemidia with easy access on the highway. The apartment is located in a quiet area next to a green area. Internally it is 95m2 covered with a 20m2 veranda. It comes fully equipped and ready to move in. All the appliances are brand

new"""""""...