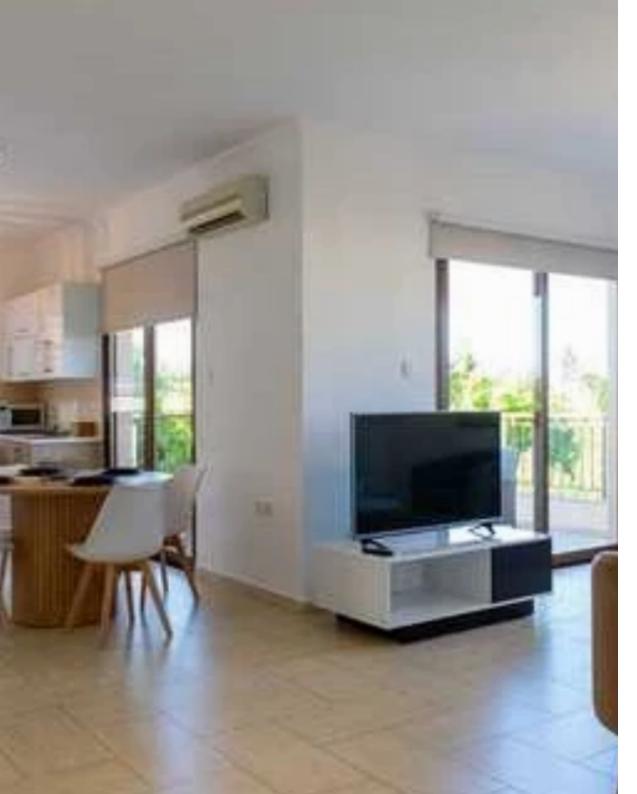

Offered at: €1,500 Estate ID: 78095 Ref: ba5519880

""""""""Modern apartment in the heart of Limassol in Kato Polemidia with easy access on the highway. The apartment is located in a quiet area next to a green area. Internally it is 95m2 covered with a 20m2 veranda. It comes fully equipped and ready to move in. All the appliances are brand

new"""""""...