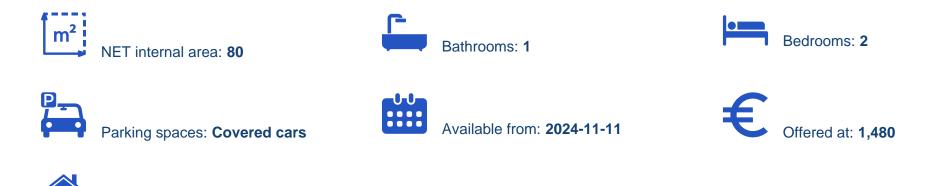

## 2-bedroom apartment to rent

Limassol, Apsiou-4542 , Cyprus This ad is presented by listings admin, under supervision from , Licensed Real Estate Agent Reg no: 1234, Lic no: 603/E

Offered at: €1,480 Estate ID: 78120 Ref: ba5521445