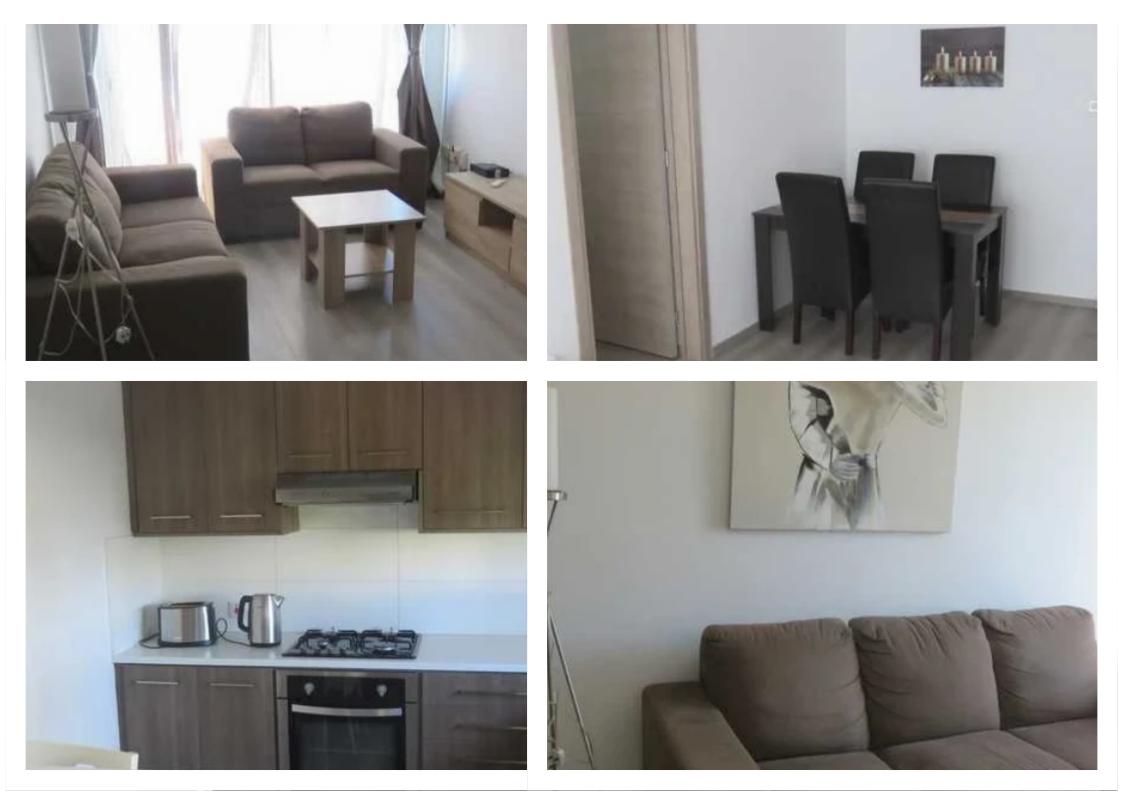

Type: Apartment

""""""" A newly refurbished 2 bedroom apartment situated on the second floor of a small 4 floor building with only 2 apartments on each floor of the block. The building itself is located just opposite Dasoudi beach and Pizza Hut in Potamos tis Germasogias tourist area. The seafront could not have been any closer than that. It is very close to the heart of the tourist area of Limassol (5 minutes walk) and in the surrounding area there are restaurants, cafes, bars, shops and a playground for kids. Just across the road there is a bus stop with frequent connections (every 15 minutes) to the center of the town. Papas Hypermarket is no more than 200 meters away. Key features All amenities wit...