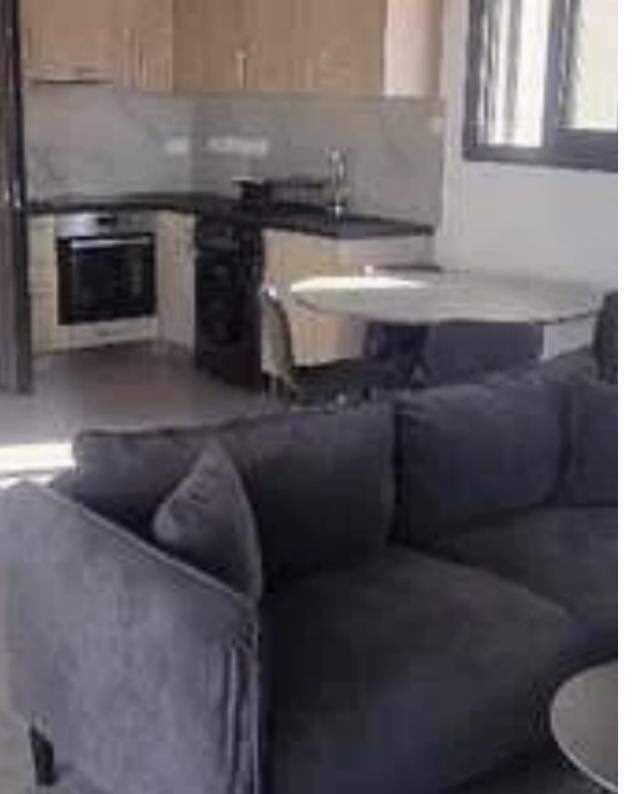

Offered at: 1,200

Type: **Apartment** 

"""""Brand new apartment block close to all amenities. Easy access to the highway. Covered area: 55 m2 Veranda: 15 m2 Parking: 1 + extra Storage room: 1 Bedrooms: 1 Bathrooms: 1 Electrical appliances: fully equipped Furnishing: Fully furnished Floor: 1nd Pets: Not Allowed Common expenses included. Deposit: equivalent to 1 month""""""...