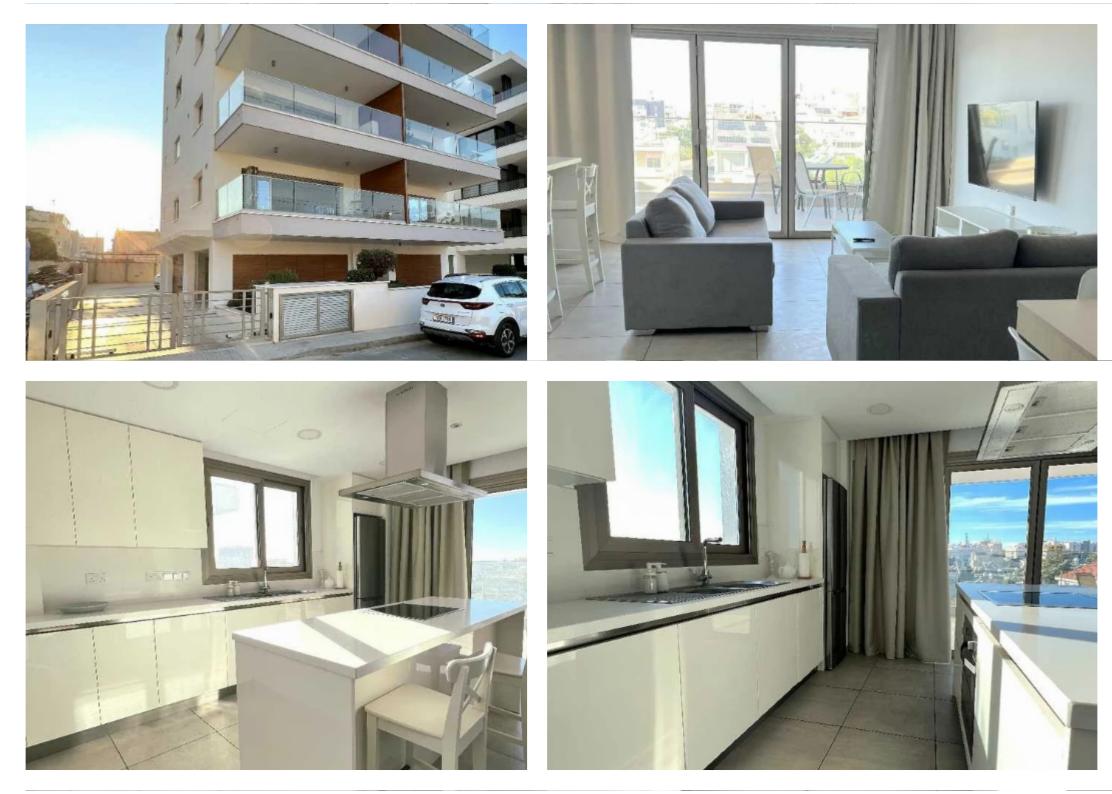

## 2-bedroom apartment to rent

Limassol, Lyceum-Petros-And-Pavlos-3085, Cyprus This ad is presented by listings admin, under supervision from, Licensed Real Estate Agent Reg no: 1234, Lic no: 603/E

Offered at: €1,700 Estate ID: 78150 Ref: ba5522200