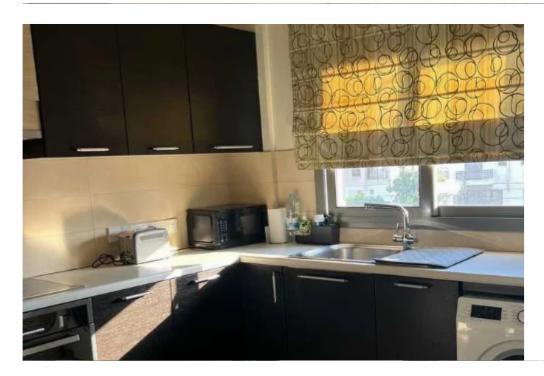

Type: Apartment

400m from central fire department Price: €1.350 Postal code: 3065 Type: Apartment Bedrooms: 2 Bathrooms: 1 Property area: 95 Floor: 2nd Furnishing: Fully Furnished Parking: full covered Air conditioning: Full, all rooms, kitchen and living room. Elevator, Balcony, two Storage rooms Pets: Allowed Energy Efficiency: A Construction year: 2010 Rent is 1300 euro per month including common expenses 2 bed apartments for rent in a small three story building, City centre of Limassol, only 1km from Limassol Marina, next to a lot of amenities. As we...