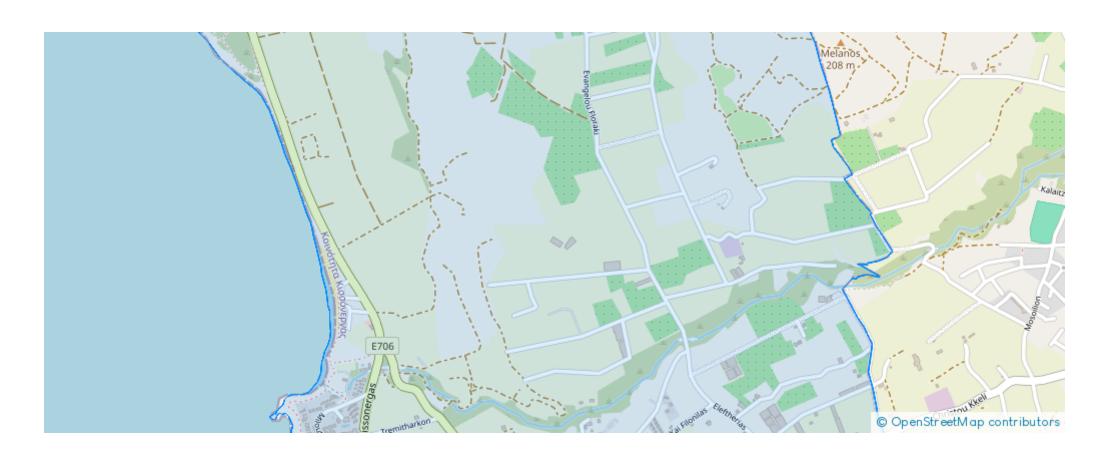

**Estate ID:** 78219

**Ref:** ba5522290

Total plot's-land's area: 700 m²

Coverage: 35 %

Density: 60 %

Available from: 2024-11-11

Offered at: 175,000

Type: Residential

"""""Sea view residential Plot for sale in Kissonerga, 3 minutes drive to the best sunset spot of paphos and future marina. With amenities and pavements. Size: 700 sqm (each) Building factor: 60% Coverage: 35% Floors: 2 +1 2 plots available Price: 175.000 each"""""...