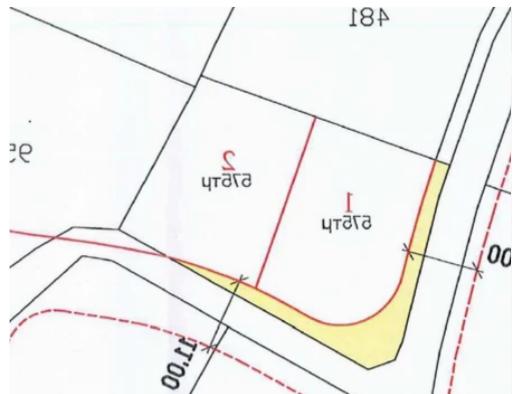

Type: Residential

""""FOR SALE - Two consecutive under-division plots in Ypsonas, Limassol The property features: - 1.150 m2 net plot area - Planning permit in place for: o 1 x 575 m2 Corner plot o 1 x 575 m2 plot - 60% Building density - 71 meters total frontage - Can build 5 Houses of 145 m2 each - Flat surface - New development area - Agents welcome Asking price: €410.000""""...