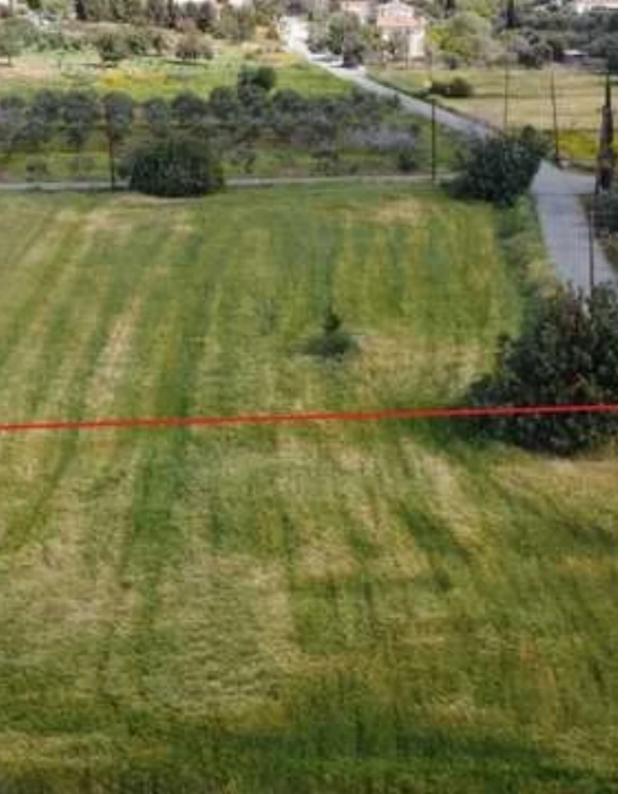

Type: Residential

""""FOR SALE - Two consecutive under-division plots in Ypsonas, Limassol The property features: - 1.150 m2 net plot area - Planning permit in place for: o 1 x 575 m2 Corner plot o 1 x 575 m2 plot - 60% Building density - 71 meters total frontage - Can build 5 Houses of 145 m2 each - Flat surface - New development area - Agents welcome Asking price: €410.000""""...