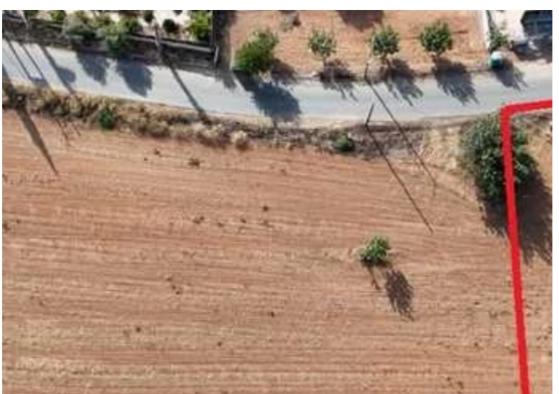

Type: Residential

""""FOR SALE - Two consecutive under-division plots in Ypsonas, Limassol The property features: - 1.150 m2 net plot area - Planning permit in place for: o 1 x 575 m2 Corner plot o 1 x 575 m2 plot - 60% Building density - 71 meters total frontage - Can build 5 Houses of 145 m2 each - Flat surface - New development area - Agents welcome Asking price: €410.000""""...