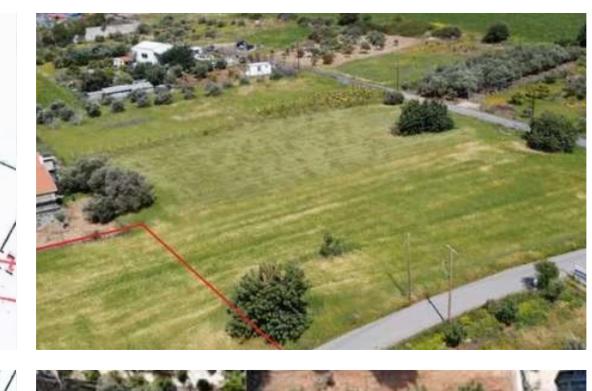

Type: Residential

""""FOR SALE - Two consecutive under-division plots in Ypsonas, Limassol The property features: - 1.150 m2 net plot area - Planning permit in place for: o 1 x 575 m2 Corner plot o 1 x 575 m2 plot - 60% Building density - 71 meters total frontage - Can build 5 Houses of 145 m2 each - Flat surface - New development area - Agents welcome Asking price: €410.000""""...