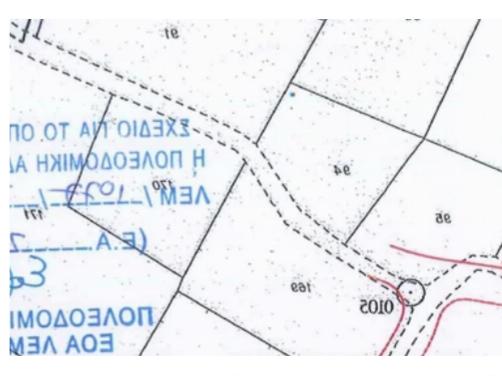

Type: Residential

""""FOR SALE - Two consecutive under-division plots in Ypsonas, Limassol The property features: - 1.150 m2 net plot area - Planning permit in place for: o 1 x 575 m2 Corner plot o 1 x 575 m2 plot - 60% Building density - 71 meters total frontage - Can build 5 Houses of 145 m2 each - Flat surface - New development area - Agents welcome Asking price: €410.000""""...

## **Estate on map:**

Website: realty.com.cy/p/residential-land-1150-m²-ba5521835

Email: info@rimatech.com.cy

**Phone:** +35795958898 // +35725714014

This ad is presented by listings admin, under supervision from ,