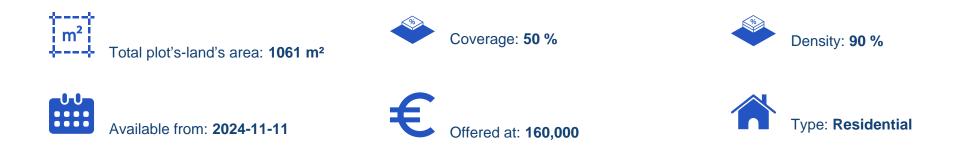

## Residential land 1061 m<sup>2</sup>

Larnaka, Pyla-7080 , Cyprus This ad is presented by listings admin, under supervision from , Licensed Real Estate Agent Reg no: 1234, Lic no: 603/E

Offered at: €160,000 Estate ID: 78222 Ref: ba5515613

""""Residential plot in a prime location in a quite area in Pyla is available for sale. The plot is ideally ideally situated close to a plethora of amenities and services such as supermarkets, schools, shops and just a few minutes drive to the beach. The property benefits from: • Large road frontage (c.40m). • Easy access to the motorway & amp; 2.2.km from the nearest beach. • Flat, even surface, abuts onto green area. • Title Deed available (registered plot). Total plot area: 1,061sq.m Residential Planning zone: H2 (Building Density 90% / Coverage 50%) Asking price: €160,000 + VAT""""...