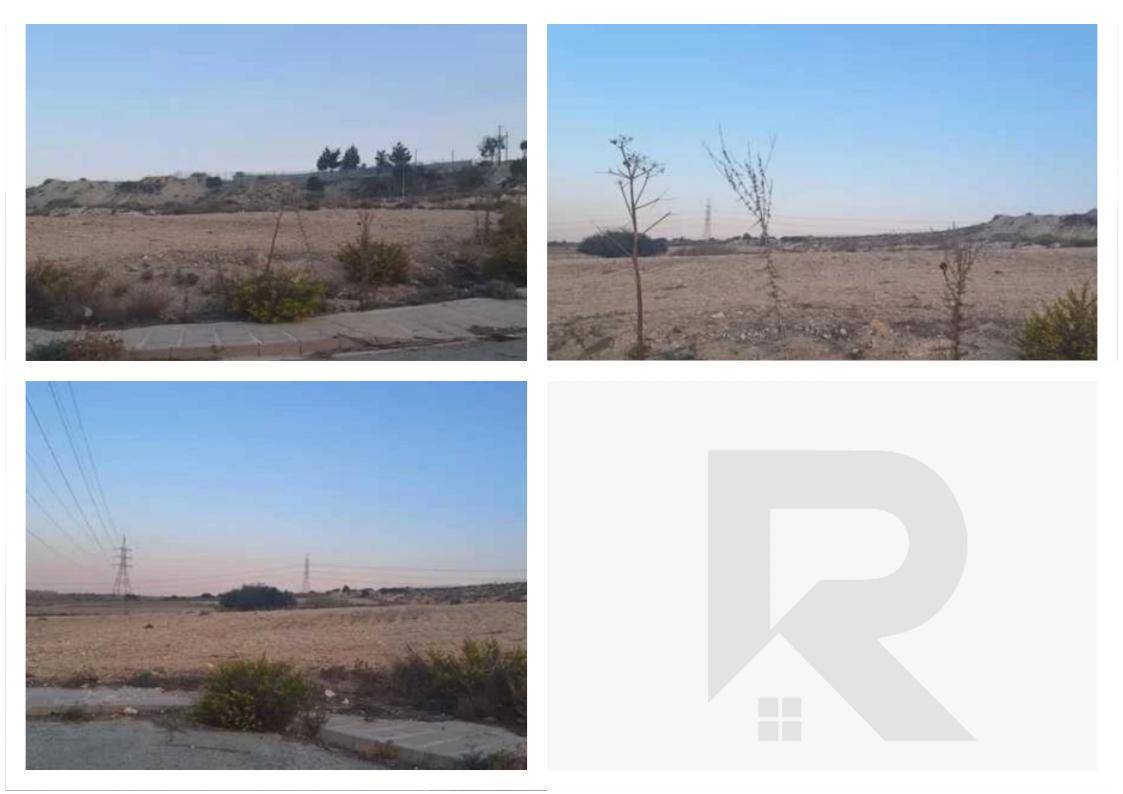

""""Residential plot in a prime location in a quite area in Pyla is available for sale. The plot is ideally ideally situated close to a plethora of amenities and services such as supermarkets, schools, shops and just a few minutes drive to the beach. The property benefits from: • Large road frontage (c.40m). • Easy access to the motorway & amp; 2.2.km from the nearest beach. • Flat, even surface, abuts onto green area. • Title Deed available (registered plot). Total plot area: 1,061sq.m Residential Planning zone: H2 (Building Density 90% / Coverage 50%) Asking price: €160,000 + VAT""""...