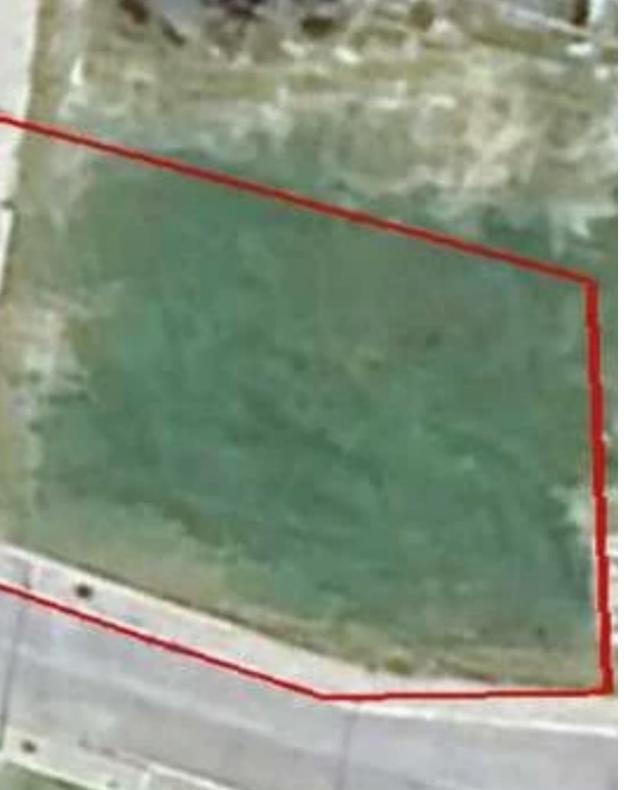

## Residential land 868 m<sup>2</sup>

Larnaka, Pyla-7080, Cyprus

This ad is presented by listings admin, under supervision from ,

Licensed Real Estate Agent Reg no: 1234, Lic no: 603/E

**Offered at:** € 150,000

**Estate ID:** 78223

**Ref:** ba5515611

Total plot's-land's area: 868 m²

Coverage: 50 %

Density: 90 %

Available from: 2024-11-11

Offered at: 150,000

Type: **Residential** 

""""Residential plot in a prime location in a quite area in Pyla is available for sale. The plot is ideally ideally situated close to a plethora of amenities and services such as supermarkets, schools, shops and just a few minutes drive to the beach. The property benefits from: • Large road frontage (c.40m). • Easy access to the motorway & December 1.2 (Building Density 90% / Coverage 50%) Asking price: €150,000 + VAT"""""...