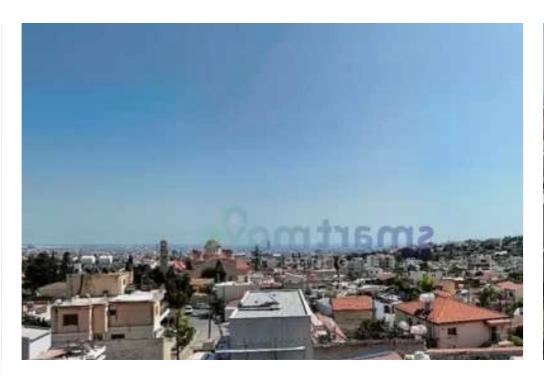

Type: Residential

"""""945m2 Residential plot located in Ayia Fyla, Limassol, Cyprus. . Flat Residential plot. . NO VAT applicable. . 2 minute walk to amenities, such as supermarkets, restaurants, takeaways, bus stops and may more. . Very easy access to the highway, 2-3 minutes. . 90% build density and 50% covered factor . Can build 3 floors up to a height of 13.5m - City & views from upper floors""""""...