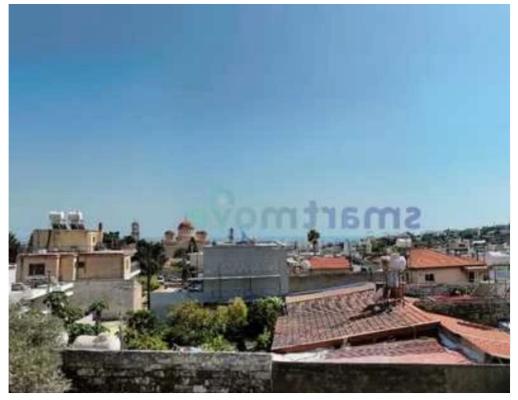

Type: Residential

"""""945m2 Residential plot located in Ayia Fyla, Limassol, Cyprus. . Flat Residential plot. . NO VAT applicable. . 2 minute walk to amenities, such as supermarkets, restaurants, takeaways, bus stops and may more. . Very easy access to the highway, 2-3 minutes. . 90% build density and 50% covered factor . Can build 3 floors up to a height of 13.5m - City & views from upper floors""""""...