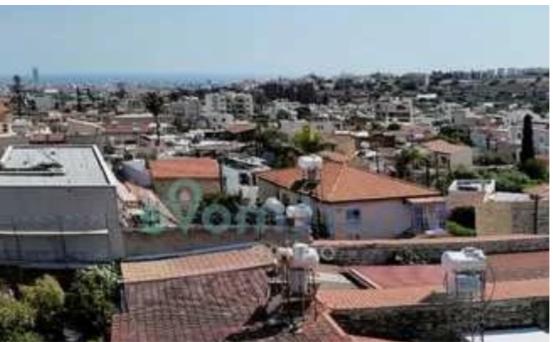

Type: Residential

"""""945m2 Residential plot located in Ayia Fyla, Limassol, Cyprus. . Flat Residential plot. . NO VAT applicable. . 2 minute walk to amenities, such as supermarkets, restaurants, takeaways, bus stops and may more. . Very easy access to the highway, 2-3 minutes. . 90% build density and 50% covered factor . Can build 3 floors up to a height of 13.5m - City & views from upper floors""""""...