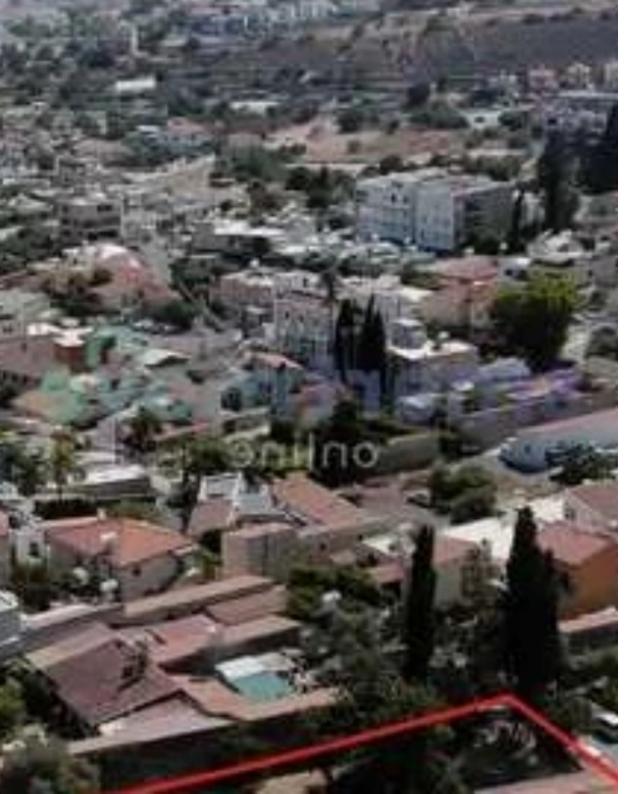

## Residential land 945 m<sup>2</sup>

Limassol, Prymary-School-Agia-Phyla-Agia-Fylaxis-3115, Cyprus This ad is presented by listings admin, under supervision from, Licensed Real Estate Agent Reg no: 1234, Lic no: 603/E

Type: Residential

"""""945m2 Residential plot located in Ayia Fyla, Limassol, Cyprus. . Flat Residential plot. . NO VAT applicable. . 2 minute walk to amenities, such as supermarkets, restaurants, takeaways, bus stops and may more. . Very easy access to the highway, 2-3 minutes. . 90% build density and 50% covered factor . Can build 3 floors up to a height of 13.5m - City & views from upper floors""""""...