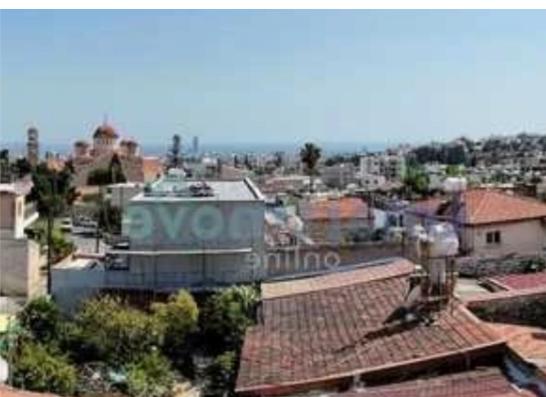

Type: Residential

"""""945m2 Residential plot located in Ayia Fyla, Limassol, Cyprus. . Flat Residential plot. . NO VAT applicable. . 2 minute walk to amenities, such as supermarkets, restaurants, takeaways, bus stops and may more. . Very easy access to the highway, 2-3 minutes. . 90% build density and 50% covered factor . Can build 3 floors up to a height of 13.5m - City & views from upper floors""""""...