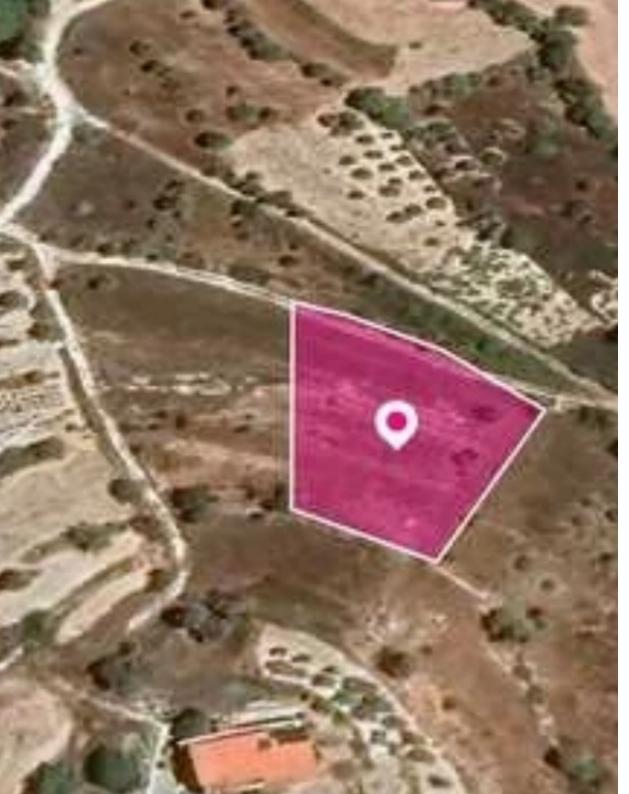

**Estate ID:** 78231

**Ref:** ba5519362

Total plot's-land's area: 2342 m²

Available from: 2024-11-11

Offered at: 30,000

Type: Residentia

""The property is a residential field of 2,342m² in Agios Amvrosios Community, Limassol. Access to the field is via an un-registered dirt road with a total frontage of approx. 45m and is approx. 70m east of the nearest registered road. The adjacent field is available for sale with ref.no. #43735. The asset is located approx. 170m southeast from the centre of the village and approx. 200m southwest of Kivides - Agios Amvrosios main road. The property falls within Zone H4, with a building coefficient of 40%, coverage of 25%, and permission for 2 floors (8.3m) of construction. GPS coordinates: 34.778079, 32.828914""...