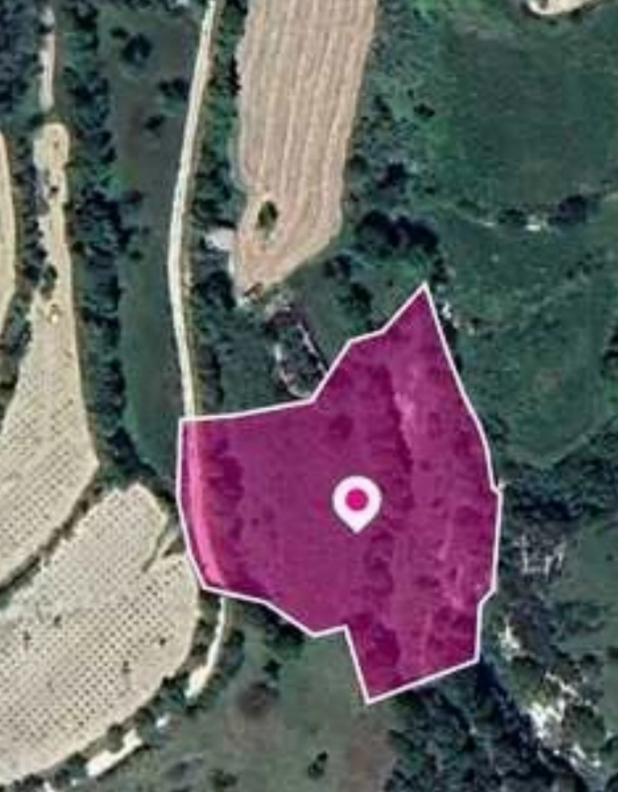

## Agricultural land 5686 m<sup>2</sup>

Paphos, Kallepeia-8541, Cyprus

This ad is presented by listings admin, under supervision from,

Licensed Real Estate Agent Reg no: 1234, Lic no: 603/E

**Offered at:** €27,000

**Estate ID:** 78233

**Ref:** ba5519367

Total plot's-land's area: 5686 m²

Available from: 2024-11-11

Offered at: **27,000** 

Type: Agricultura

"""Field, extending to about 5,686 sq.m. in total. Access to the field is via a registered road with total frontage of approx. 45m The asset is located approx. 530m south from the centre of the village and approx 1km east of Tsada - Kallepeia connecting road. The property falls within a duel Zone ?3 (85%), with a building coefficient of 10%, coverage of 10% and permission for 2 floors (8.3m) of construction and Zone Z3 (15%), with a building coefficient of 1%, coverage of 1%, and permission for 1 floors (5m) of construction. GPS coordinates: 34.841173 32.500308"""...

## **Estate on map:**

**Website:** realty.com.cy/p/agricultural-land-5686-m²-ba5519367

Email: info@rimatech.com.cy

**Phone:** +35795958898 // +35725714014

This ad is presented by listings admin, under supervision from ,